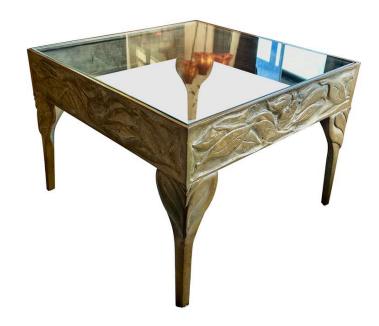

### ART DECO BRONZE SIDE TABLE W/ NATURAL ELEMENTS MOTIF

This sculptural vintage solid bronze decorative side table from the Art Deco era features a square shape with leaf and floral pattern and glass top. Very significant and heavy. Handmade Studio piece.

### **ADDITIONAL INFORMATION**

**Date of Manufacture** 1940's

Height: 16 in

**Dimensions** Width: 22 in

Depth: 22 in

**Sold As** Single Item

Materials and Techniques Bronze, Glass

Place of Origin United States

**Period** 1940 - 1949

Good – Wear consistent with age and use. Normal patina and

wear to bronze and glass.

**Style** Art Deco (of the period)