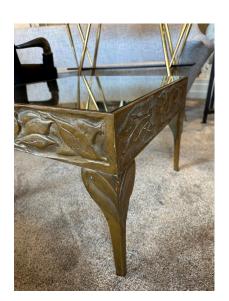

### ART DECO BRONZE SIDE TABLE W/ NATURAL ELEMENTS MOTIF

This sculptural vintage solid bronze decorative side table from the Art Deco era features a square shape with leaf and floral pattern and glass top. Very significant and heavy. Handmade Studio piece.

### **ADDITIONAL INFORMATION**

**Date of Manufacture** 1940's

Height: 16 in

**Dimensions** Width: 22 in

Depth: 22 in

**Sold As** Single Item

Materials and Techniques Bronze, Glass

Place of Origin United States

**Period** 1940 - 1949

Good – Wear consistent with age and use. Normal patina and

wear to bronze and glass.

**Style** Art Deco (of the period)