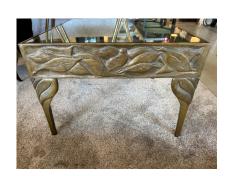

### ART DECO BRONZE SIDE TABLE W/ NATURAL ELEMENTS MOTIF

This sculptural vintage solid bronze decorative side table from the Art Deco era features a square shape with leaf and floral pattern and glass top. Very significant and heavy. Handmade Studio piece.

### **ADDITIONAL INFORMATION**

**Date of Manufacture** 1940's

Height: 16 in

**Dimensions** Width: 22 in

Depth: 22 in

**Sold As** Single Item

Materials and Techniques Bronze, Glass

Place of Origin United States

**Period** 1940 - 1949

Good – Wear consistent with age and use. Normal patina and

wear to bronze and glass.

**Style** Art Deco (of the period)