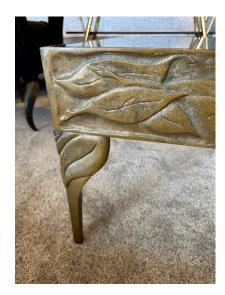

### ART DECO BRONZE SIDE TABLE W/ NATURAL ELEMENTS MOTIF

This sculptural vintage solid bronze decorative side table from the Art Deco era features a square shape with leaf and floral pattern and glass top. Very significant and heavy. Handmade Studio piece.

### **ADDITIONAL INFORMATION**

**Date of Manufacture** 1940's

Height: 16 in

**Dimensions** Width: 22 in

Depth: 22 in

**Sold As** Single Item

Materials and Techniques Bronze, Glass

Place of Origin United States

**Period** 1940 - 1949

Good – Wear consistent with age and use. Normal patina and

wear to bronze and glass.

**Style** Art Deco (of the period)