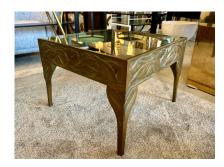

### ART DECO BRONZE SIDE TABLE W/ NATURAL ELEMENTS MOTIF

This sculptural vintage solid bronze decorative side table from the Art Deco era features a square shape with leaf and floral pattern and glass top. Very significant and heavy. Handmade Studio piece.