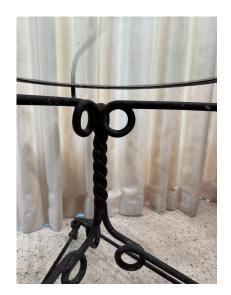

## ANTIQUE WROUGHT-IRON CENTER TABLE WITH GLASS INSET

In the Giacometti Style, this hand forged wrought iron with triangular base and three duck-style feet. Inset 1/2 thick glass has been replaced with new one. Heavy and solid, metal is blackened with normal distress and wear.

**Period** 1950 - 1959

Good – Replacements made: NEW 1/2 inch glass inset. Wear

consistent with age and use. Wonderful age and wear as

normal but VERY stable and well crafted.

**Style** Mid-Century Modern (Of the Period)