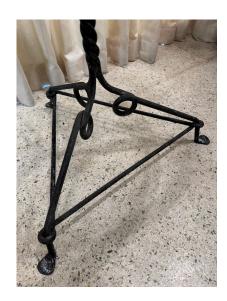

## ANTIQUE WROUGHT-IRON CENTER TABLE WITH GLASS INSET

In the Giacometti Style, this hand forged wrought iron with triangular base and three duck-style feet. Inset 1/2 thick glass has been replaced with new one. Heavy and solid, metal is blackened with normal distress and wear.