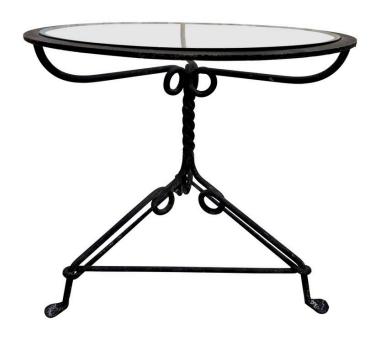

## ANTIQUE WROUGHT-IRON CENTER TABLE WITH GLASS INSET

In the Giacometti Style, this hand forged wrought iron with triangular base and three duck-style feet. Inset 1/2 thick glass has been replaced with new one. Heavy and solid, metal is blackened with normal distress and wear.

## **ADDITIONAL INFORMATION**

**Date of Manufacture** 1960's

**Dimensions**Height: 30 in

Diameter: 26.5 in

**Sold As** Single item

Materials and Techniques Glass, Wrought Iron

Place of Origin France

Condition

**Period** 1950 - 1959

Good – Replacements made: NEW 1/2 inch glass inset. Wear

consistent with age and use. Wonderful age and wear as

normal but VERY stable and well crafted.

**Style** Mid-Century Modern (Of the Period)