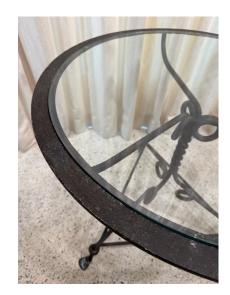

## ANTIQUE WROUGHT-IRON CENTER TABLE WITH GLASS INSET

In the Giacometti Style, this hand forged wrought iron with triangular base and three duck-style feet. Inset 1/2 thick glass has been replaced with new one. Heavy and solid, metal is blackened with normal distress and wear.

**Period** 1950 - 1959

Good – Replacements made: NEW 1/2 inch glass inset. Wear

consistent with age and use. Wonderful age and wear as

normal but VERY stable and well crafted.

**Style** Mid-Century Modern (Of the Period)