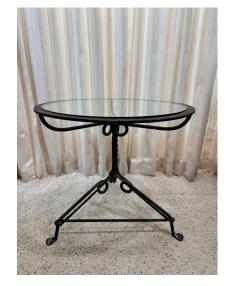

## ANTIQUE WROUGHT-IRON CENTER TABLE WITH GLASS INSET

In the Giacometti Style, this hand forged wrought iron with triangular base and three duck-style feet. Inset 1/2 thick glass has been replaced with new one. Heavy and solid, metal is blackened with normal distress and wear.

## **ADDITIONAL INFORMATION**

**Date of Manufacture** 1960's

**Dimensions**Height: 30 in

Diameter: 26.5 in

**Sold As** Single item

Materials and Techniques Glass, Wrought Iron

Place of Origin France

Condition

**Period** 1950 - 1959

Good – Replacements made: NEW 1/2 inch glass inset. Wear

consistent with age and use. Wonderful age and wear as

normal but VERY stable and well crafted.

**Style** Mid-Century Modern (Of the Period)