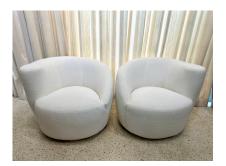

#### VLADIMIR KAGAN CORKSCREW SWIVEL CHAIRS FOR DIRECTIONAL IN BOUCLÉ, PAIR

Newly reupholstered in a soft and nubby bouclé, these 'Corkscrew' swivel chairs, also often referred to as 'Nautilus', by Vladimir Kagan for Directional, circa 1980s / 90s. These classic Post-Modern club chairs swivel 180 degrees on a circular wooden base.

The beautiful creamy color of this bouclé is light - It's a beautiful fabric and beautiful color. Noted by Kagan as one of his most popular designs, so popular that in the 1980s and 1990s other companies started to produce the design without his permission. Examples produced by Directional however were the correct authentic examples that he created the design for - so this set of Corkscrew club chairs are great for Kagan collectors as well as interior designers with clients who enjoy authentic and original designs.