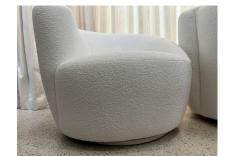

#### VLADIMIR KAGAN CORKSCREW SWIVEL CHAIRS FOR DIRECTIONAL IN BOUCLÉ, PAIR

Newly reupholstered in a soft and nubby bouclé, these 'Corkscrew' swivel chairs, also often referred to as 'Nautilus', by Vladimir Kagan for Directional, circa 1980s / 90s. These classic Post-Modern club chairs swivel 180 degrees on a circular wooden base.

The beautiful creamy color of this bouclé is light - It's a beautiful fabric and beautiful color. Noted by Kagan as one of his most popular designs, so popular that in the 1980s and 1990s other companies started to produce the design without his permission. Examples produced by Directional however were the correct authentic examples that he created the design for - so this set of Corkscrew club chairs are great for Kagan collectors as well as interior designers with clients who enjoy authentic and original designs.