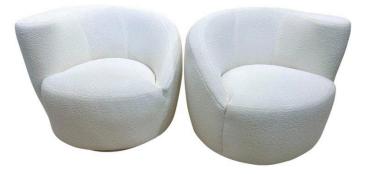

#### VLADIMIR KAGAN CORKSCREW SWIVEL CHAIRS FOR DIRECTIONAL IN BOUCLÉ, PAIR

Newly reupholstered in a soft and nubby bouclé, these 'Corkscrew' swivel chairs, also often referred to as 'Nautilus', by Vladimir Kagan for Directional, circa 1980s / 90s. These classic Post-Modern club chairs swivel 180 degrees on a circular wooden base.

The beautiful creamy color of this bouclé is light - It's a beautiful fabric and beautiful color. Noted by Kagan as one of his most popular designs, so popular that in the 1980s and 1990s other companies started to produce the design without his permission. Examples produced by Directional however were the correct authentic examples that he created the design for - so this set of Corkscrew club chairs are great for Kagan collectors as well as interior designers with clients who enjoy authentic and original designs.