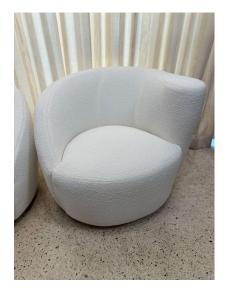

#### VLADIMIR KAGAN CORKSCREW SWIVEL CHAIRS FOR DIRECTIONAL IN BOUCLÉ, PAIR

Newly reupholstered in a soft and nubby bouclé, these 'Corkscrew' swivel chairs, also often referred to as 'Nautilus', by Vladimir Kagan for Directional, circa 1980s / 90s. These classic Post-Modern club chairs swivel 180 degrees on a circular wooden base.

The beautiful creamy color of this bouclé is light - It's a beautiful fabric and beautiful color. Noted by Kagan as one of his most popular designs, so popular that in the 1980s and 1990s other companies started to produce the design without his permission. Examples produced by Directional however were the correct authentic examples that he created the design for - so this set of Corkscrew club chairs are great for Kagan collectors as well as interior designers with clients who enjoy authentic and original designs.