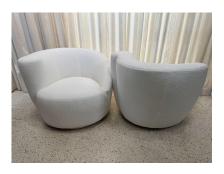

#### VLADIMIR KAGAN CORKSCREW SWIVEL CHAIRS FOR DIRECTIONAL IN BOUCLÉ, PAIR

Newly reupholstered in a soft and nubby bouclé, these 'Corkscrew' swivel chairs, also often referred to as 'Nautilus', by Vladimir Kagan for Directional, circa 1980s / 90s. These classic Post-Modern club chairs swivel 180 degrees on a circular wooden base.

The beautiful creamy color of this bouclé is light - It's a beautiful fabric and beautiful color. Noted by Kagan as one of his most popular designs, so popular that in the 1980s and 1990s other companies started to produce the design without his permission. Examples produced by Directional however were the correct authentic examples that he created the design for - so this set of Corkscrew club chairs are great for Kagan collectors as well as interior designers with clients who enjoy authentic and original designs.