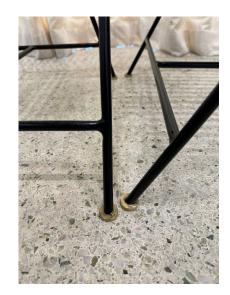

### **SLATTED IRON & BRASS SIDE CHAIRS, PAIR**

These extraordinary ergonomic curved "eye-lash" design chairs in blackened iron with brass armrests and square brass base at feet. VERY comfortable and sculptural for an impactful design statement.

Materials and Techniques Brass, Iron

Place of Origin United States

Period Late 20th Century

**Condition** Good - Wear consistent with age and use.