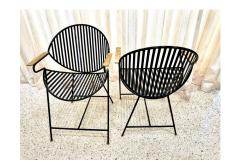

### **SLATTED IRON & BRASS SIDE CHAIRS, PAIR**

These extraordinary ergonomic curved "eye-lash" design chairs in blackened iron with brass armrests and square brass base at feet. VERY comfortable and sculptural for an impactful design statement.

### **ADDITIONAL INFORMATION**

**Style** Post-Modern (Of the Period)

**Date of Manufacture** Late 20th Century

Height: 32 in

**Dimensions** Width: 21.75 in

Depth: 20.5 in

Seat Height: 17 in

Sold As Set of 2

Materials and Techniques Brass, Iron

Place of Origin United States

Period Late 20th Century

**Condition** Good - Wear consistent with age and use.