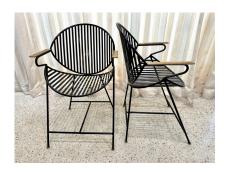

### **SLATTED IRON & BRASS SIDE CHAIRS, PAIR**

These extraordinary ergonomic curved "eye-lash" design chairs in blackened iron with brass armrests and square brass base at feet. VERY comfortable and sculptural for an impactful design statement.

### **ADDITIONAL INFORMATION**

**Style** Post-Modern (Of the Period)

**Date of Manufacture** Late 20th Century

Height: 32 in

**Dimensions** Width: 21.75 in

Depth: 20.5 in

Seat Height: 17 in

Sold As Set of 2

Materials and Techniques Brass, Iron

Place of Origin United States

Period Late 20th Century

**Condition** Good - Wear consistent with age and use.