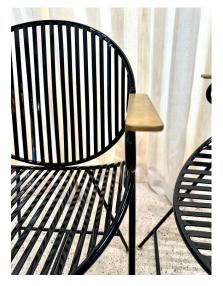

### **SLATTED IRON & BRASS SIDE CHAIRS, PAIR**

These extraordinary ergonomic curved "eye-lash" design chairs in blackened iron with brass armrests and square brass base at feet. VERY comfortable and sculptural for an impactful design statement.

Materials and Techniques Brass, Iron

Place of Origin United States

Period Late 20th Century

**Condition** Good - Wear consistent with age and use.