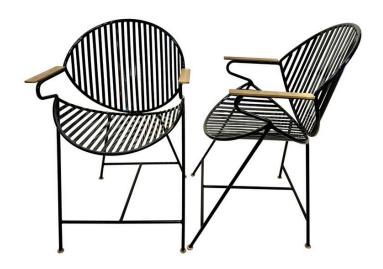

### **SLATTED IRON & BRASS SIDE CHAIRS, PAIR**

These extraordinary ergonomic curved "eye-lash" design chairs in blackened iron with brass armrests and square brass base at feet. VERY comfortable and sculptural for an impactful design statement.

### **ADDITIONAL INFORMATION**

**Style** Post-Modern (Of the Period)

**Date of Manufacture** Late 20th Century

Height: 32 in

**Dimensions** Width: 21.75 in

Depth: 20.5 in

Seat Height: 17 in

Sold As Set of 2

Materials and Techniques Brass, Iron

Place of Origin United States

Period Late 20th Century

**Condition** Good - Wear consistent with age and use.