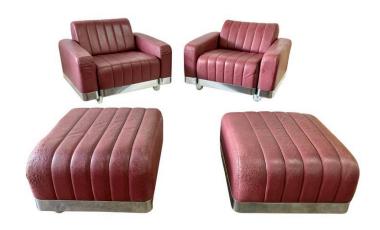

### **SET OF BRUETON CHROME LOUNGE CHAIRS + OTTOMANS**

1970's Art Deco inspired chrome and original leather lounge chairs and matching ottomans by Brueton.

NOTE: dimensions of ottomans 24 inches by 24 inches, 15.5 inches tall

#### **ADDITIONAL INFORMATION**

**Date of Manufacture** 1970's

Height: 25 in

**Dimensions**Width: 36 in Depth: 33 in

Septification

)Seat Height: 15.5 in

Sold As Set of 4

**Condition** 

Materials and Techniques Chrome, Leather

Place of Origin United States

**Period** 1970 - 1979

Good - Wear consistent with age and use. Minor losses. These

are in "as-found" condition, chrome has minor pitting and oxidization but overall clean and sturdy. The leather is original

red wine colored but should be reupholstered, see detail

images. We can provide quote for upholstery.