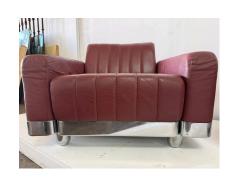

Materials and Techniques Chrome, Leather

Place of Origin United States

**Period** 1970 - 1979

Good - Wear consistent with age and use. Minor losses. These

are in "as-found" condition, chrome has minor pitting and oxidization but overall clean and sturdy. The leather is original

red wine colored but should be reupholstered, see detail

images. We can provide quote for upholstery.