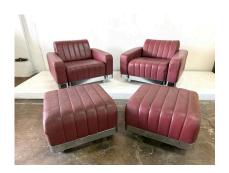

### **SET OF BRUETON CHROME LOUNGE CHAIRS + OTTOMANS**

1970's Art Deco inspired chrome and original leather lounge chairs and matching ottomans by Brueton.

NOTE: dimensions of ottomans 24 inches by 24 inches, 15.5 inches tall

#### **ADDITIONAL INFORMATION**

**Date of Manufacture** 1970's

Height: 25 in

**Dimensions**Width: 36 in Depth: 33 in

Septification

)Seat Height: 15.5 in

Sold As Set of 4

**Condition** 

Materials and Techniques Chrome, Leather

Place of Origin United States

**Period** 1970 - 1979

Good - Wear consistent with age and use. Minor losses. These

are in "as-found" condition, chrome has minor pitting and oxidization but overall clean and sturdy. The leather is original

red wine colored but should be reupholstered, see detail

images. We can provide quote for upholstery.