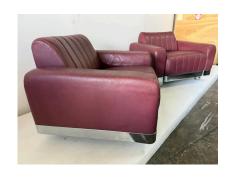

Materials and Techniques Chrome, Leather

Place of Origin United States

**Period** 1970 - 1979

Good - Wear consistent with age and use. Minor losses. These

are in "as-found" condition, chrome has minor pitting and oxidization but overall clean and sturdy. The leather is original

red wine colored but should be reupholstered, see detail

images. We can provide quote for upholstery.