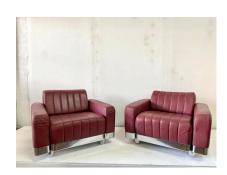

### **SET OF BRUETON CHROME LOUNGE CHAIRS + OTTOMANS**

1970's Art Deco inspired chrome and original leather lounge chairs and matching ottomans by Brueton.

NOTE: dimensions of ottomans 24 inches by 24 inches, 15.5 inches tall

#### **ADDITIONAL INFORMATION**

**Date of Manufacture** 1970's

Height: 25 in

**Dimensions**Width: 36 in Depth: 33 in

Septification

)Seat Height: 15.5 in

Sold As Set of 4

**Condition** 