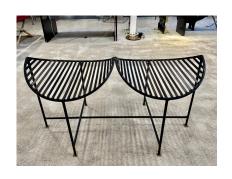

### **SCULPTURAL IRON EYELASH DESIGN BENCH**

This wonderfully whimsical two-seat iron bench in black powder-coating and brass square feet, is a solid design element indoors or outdoors. The pictures are very accurate and the seats are VERY comfortable due to its curved design.