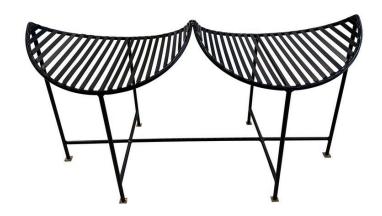

### **SCULPTURAL IRON EYELASH DESIGN BENCH**

This wonderfully whimsical two-seat iron bench in black powder-coating and brass square feet, is a solid design element indoors or outdoors. The pictures are very accurate and the seats are VERY comfortable due to its curved design.