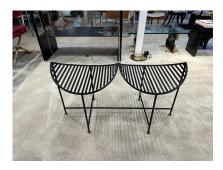

### **SCULPTURAL IRON EYELASH DESIGN BENCH**

This wonderfully whimsical two-seat iron bench in black powder-coating and brass square feet, is a solid design element indoors or outdoors. The pictures are very accurate and the seats are VERY comfortable due to its curved design.