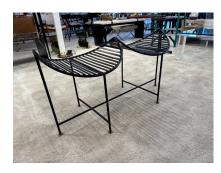

### **SCULPTURAL IRON EYELASH DESIGN BENCH**

This wonderfully whimsical two-seat iron bench in black powder-coating and brass square feet, is a solid design element indoors or outdoors. The pictures are very accurate and the seats are VERY comfortable due to its curved design.