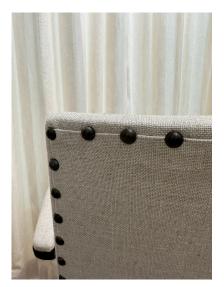

#### SCULPTURAL FRENCH WALNUT SIDE CHAIRS, PAIR

WOW! What amazingly chic and sculptural chairs with floating armrests and SO MANY details. French walnut wood in a rich dark espresso finish, newly upholstered with a neutral thick Belgian linen and brown linen piping trim, ALL finished with nail heads to the back. They are solidly constructed and very comfortable.