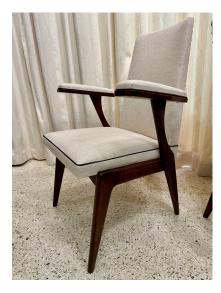

#### SCULPTURAL FRENCH WALNUT SIDE CHAIRS, PAIR

WOW! What amazingly chic and sculptural chairs with floating armrests and SO MANY details. French walnut wood in a rich dark espresso finish, newly upholstered with a neutral thick Belgian linen and brown linen piping trim, ALL finished with nail heads to the back. They are solidly constructed and very comfortable.

### **ADDITIONAL INFORMATION**

| Style                    | Art Deco (In the Style Of)                                               |
|--------------------------|--------------------------------------------------------------------------|
| Date of Manufacture      | 1960's                                                                   |
| Dimensions               | Height: 37.5 in<br>Width: 18.25 in<br>Depth: 24 in<br>Seat Height: 19 in |
| Sold As                  | Set of 2                                                                 |
| Materials and Techniques | Linen, Walnut                                                            |
| Place of Origin          | France                                                                   |
| Period                   | 1960 - 1969                                                              |