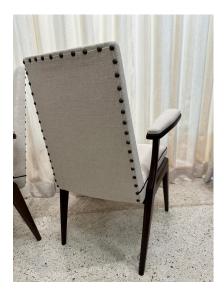

#### SCULPTURAL FRENCH WALNUT SIDE CHAIRS, PAIR

WOW! What amazingly chic and sculptural chairs with floating armrests and SO MANY details. French walnut wood in a rich dark espresso finish, newly upholstered with a neutral thick Belgian linen and brown linen piping trim, ALL finished with nail heads to the back. They are solidly constructed and very comfortable.

Condition

Good – Reupholstered. Refinished. Wear consistent with age and use. Solid and restored to their original beauty. NEW upholstery.