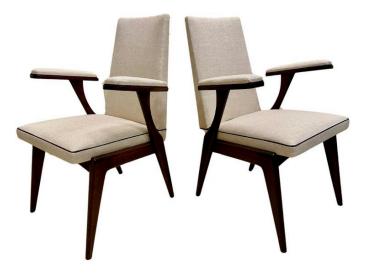

#### SCULPTURAL FRENCH WALNUT SIDE CHAIRS, PAIR

WOW! What amazingly chic and sculptural chairs with floating armrests and SO MANY details. French walnut wood in a rich dark espresso finish, newly upholstered with a neutral thick Belgian linen and brown linen piping trim, ALL finished with nail heads to the back. They are solidly constructed and very comfortable.

### **ADDITIONAL INFORMATION**

| Style                    | Art Deco (In the Style Of)                                               |
|--------------------------|--------------------------------------------------------------------------|
| Date of Manufacture      | 1960's                                                                   |
| Dimensions               | Height: 37.5 in<br>Width: 18.25 in<br>Depth: 24 in<br>Seat Height: 19 in |
| Sold As                  | Set of 2                                                                 |
| Materials and Techniques | Linen, Walnut                                                            |
| Place of Origin          | France                                                                   |
| Period                   | 1960 - 1969                                                              |