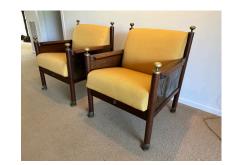

#### RARE & IMPORTANT DANISH CHAIRS WITH BRONZE FEET AND HAND RESTS, PAIR

These amazingly RARE and well constructed chairs feature hammered brass side panels, heavy bronze hand rests and feet. Made of Danish rosewood, these beauties were a special commission for Ib Kofod-Larsen.

#### **ADDITIONAL INFORMATION**

**Style** Scandinavian Modern (Of the Period)

**Date of Manufacture** 1950's

Height: 35.5 in Width: 30 in

Dimensions Depth: 29 in

Seat Height: 19.5 in

Sold As Set of 2

Materials and Techniques Rosewood, upholstery