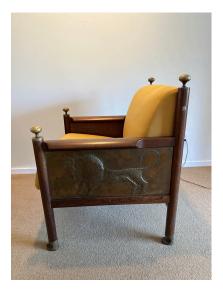

#### RARE & IMPORTANT DANISH CHAIRS WITH BRONZE FEET AND HAND RESTS, PAIR

These amazingly RARE and well constructed chairs feature hammered brass side panels, heavy bronze hand rests and feet. Made of Danish rosewood, these beauties were a special commission for Ib Kofod-Larsen.

## GUSTAVO OLIVIERI

Condition

Good – Reupholstered. Wear consistent with age and use. New upholstery, minimal signs of wear, patina to bronze accents and side panels. VERY heavy and solid chairs – VERY comfortable.