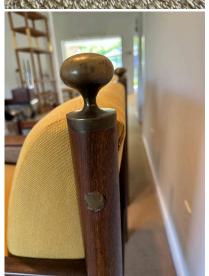

#### RARE & IMPORTANT DANISH CHAIRS WITH BRONZE FEET AND HAND RESTS, PAIR

These amazingly RARE and well constructed chairs feature hammered brass side panels, heavy bronze hand rests and feet. Made of Danish rosewood, these beauties were a special commission for Ib Kofod-Larsen.

## GUSTAVO OLIVIERI

Condition

Good – Reupholstered. Wear consistent with age and use. New upholstery, minimal signs of wear, patina to bronze accents and side panels. VERY heavy and solid chairs – VERY comfortable.