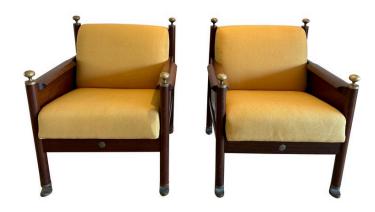

#### RARE & IMPORTANT DANISH CHAIRS WITH BRONZE FEET AND HAND RESTS, PAIR

These amazingly RARE and well constructed chairs feature hammered brass side panels, heavy bronze hand rests and feet. Made of Danish rosewood, these beauties were a special commission for Ib Kofod-Larsen.

Seat is 19.5H.

SKU: LU832834574732 | Categories: Seating | Tags: Ib Kofod-Larsen

**GALLERY IMAGES** 

#### **ADDITIONAL INFORMATION**

**Style** Scandinavian Modern (Of the Period)

**Date of Manufacture** 1950's

Height: 35.5 in Width: 30 in

Dimensions Depth: 29 in

Seat Height: 19.5 in

Sold As Set of 2

Materials and Techniques Rosewood, upholstery