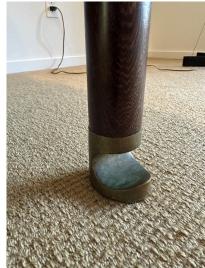

#### RARE & IMPORTANT DANISH CHAIRS WITH BRONZE FEET AND HAND RESTS, PAIR

These amazingly RARE and well constructed chairs feature hammered brass side panels, heavy bronze hand rests and feet. Made of Danish rosewood, these beauties were a special commission for Ib Kofod-Larsen.

## GUSTAVO OLIVIERI

Condition

Good – Reupholstered. Wear consistent with age and use. New upholstery, minimal signs of wear, patina to bronze accents and side panels. VERY heavy and solid chairs – VERY comfortable.