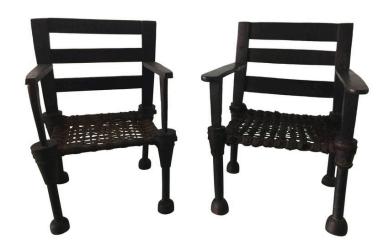

## PAIR OF WEST AFRICAN IRONWOOD AND LEATHER THRONE CHAIRS

These fantastic King and Queen chairs are highlighted by a exceptional patina and detailed with incredible carvings and hand-stitched animal hide seat. Great pair for collectors or modern home decor.

H 36.5 in. x W 26.5 in. x D 19 in.

SKU: LU83289853493 | Categories: Seating | Tags: Throne Chairs, West African

## **ADDITIONAL INFORMATION**

**Date of Manufacture** 1920's

**Dimensions** 

Height: 36.5 in

Width: 26.5 in

Depth: 19 in

Seat Height: 16 in

**Sold As** Set of Two

Materials and Techniques Hardwood

Place of Origin Benin

**Period** 1920 - 1929

**Condition** Good – Wear consistent with age and use. Great vintage,

normal patina and wear for age.