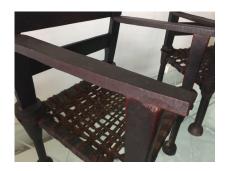

## PAIR OF WEST AFRICAN IRONWOOD AND LEATHER THRONE CHAIRS

These fantastic King and Queen chairs are highlighted by a exceptional patina and detailed with incredible carvings and hand-stitched animal hide seat. Great pair for collectors or modern home decor.

H 36.5 in. x W 26.5 in. x D 19 in.

SKU: LU83289853493 | Categories: Seating | Tags: Throne Chairs, West African

Materials and Techniques Hardwood

Place of Origin Benin

**Period** 1920 - 1929

**Condition** Good – Wear consistent with age and use. Great vintage,

normal patina and wear for age.