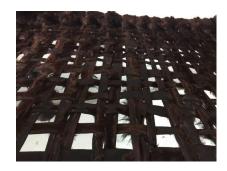

## PAIR OF WEST AFRICAN IRONWOOD AND LEATHER THRONE CHAIRS

These fantastic King and Queen chairs are highlighted by a exceptional patina and detailed with incredible carvings and hand-stitched animal hide seat. Great pair for collectors or modern home decor.