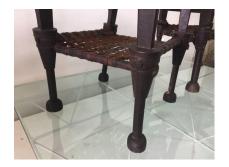

## PAIR OF WEST AFRICAN IRONWOOD AND LEATHER THRONE CHAIRS

These fantastic King and Queen chairs are highlighted by a exceptional patina and detailed with incredible carvings and hand-stitched animal hide seat. Great pair for collectors or modern home decor.

Materials and Techniques Hardwood

Place of Origin Benin

**Period** 1920 - 1929

**Condition** Good – Wear consistent with age and use. Great vintage,

normal patina and wear for age.