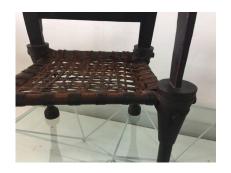

## PAIR OF WEST AFRICAN IRONWOOD AND LEATHER THRONE CHAIRS

These fantastic King and Queen chairs are highlighted by a exceptional patina and detailed with incredible carvings and hand-stitched animal hide seat. Great pair for collectors or modern home decor.

Materials and Techniques Hardwood

Place of Origin Benin

**Period** 1920 - 1929

**Condition** Good – Wear consistent with age and use. Great vintage,

normal patina and wear for age.