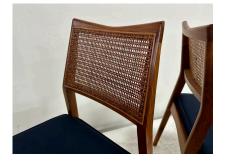

#### PAIR OF WALNUT AND CANE SIDE CHAIRS IN STYLE OF PAUL MCCOBB

This wonderfully perfect mid-century modern pair of side chairs in the style of Paul McCobb, boast an intact woven cane backrest, walnut kick-back chair frame and relatively unused deep blue fabric seats. Great for extra seating, host/hostess chairs or a desk chair.