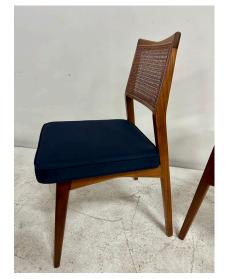

#### PAIR OF WALNUT AND CANE SIDE CHAIRS IN STYLE OF PAUL MCCOBB

This wonderfully perfect mid-century modern pair of side chairs in the style of Paul McCobb, boast an intact woven cane backrest, walnut kick-back chair frame and relatively unused deep blue fabric seats. Great for extra seating, host/hostess chairs or a desk chair.

### **ADDITIONAL INFORMATION**

| Date of Manufacture      | 1960's                                                                                                                                                                                                               |
|--------------------------|----------------------------------------------------------------------------------------------------------------------------------------------------------------------------------------------------------------------|
| Dimensions               | Height: 33 in<br>Width: 16 in<br>Depth: 31 in<br>Seat Height: 18 in                                                                                                                                                  |
| Sold As                  | Set of 2                                                                                                                                                                                                             |
| Materials and Techniques | Cane, Walnut                                                                                                                                                                                                         |
| Place of Origin          | United States                                                                                                                                                                                                        |
| Period                   | 1960 - 1969                                                                                                                                                                                                          |
| Condition                | Good Wear consistent with age and use. Very very clean and<br>in wonderful condition, wood has normal wear but nothing<br>major to note, deep blue upholstery and fantastic caned<br>backrest with geometric design. |