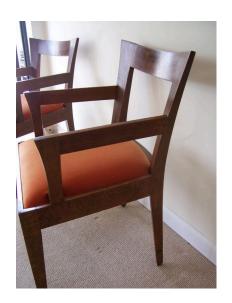

#### PAIR OF VINTAGE ITALIAN WOOD ARMCHAIRS '2 PAIR AVAILABLE'

Amazingly crafted from tiger wood. Rich wood grain can be better appreciated in person. Very architectural, sleek open back design. Two pairs are available.