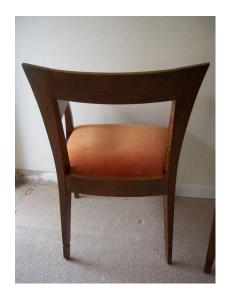

#### PAIR OF VINTAGE ITALIAN WOOD ARMCHAIRS '2 PAIR AVAILABLE'

Amazingly crafted from tiger wood. Rich wood grain can be better appreciated in person. Very architectural, sleek open back design. Two pairs are available.