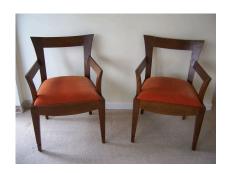

#### PAIR OF VINTAGE ITALIAN WOOD ARMCHAIRS '2 PAIR AVAILABLE'

Amazingly crafted from tiger wood. Rich wood grain can be better appreciated in person. Very architectural, sleek open back design. Two pairs are available.

### **ADDITIONAL INFORMATION**

**Style** Mid-Century (of the period)

**Date of Manufacture** 1940's

Height: 31.5 in

**Dimensions** Width: 22 in

Depth: 21.5 in

**Sold As** Set of 2, two sets available.

Materials and Techniques Velvet, Zebra Wood

Place of Origin Italy

**Period** 1940 – 1949

**Condition** Good – Wear consistent with age and use. Good vintage,

original fabric.