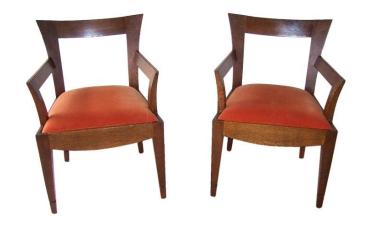

#### PAIR OF VINTAGE ITALIAN WOOD ARMCHAIRS '2 PAIR AVAILABLE'

Amazingly crafted from tiger wood. Rich wood grain can be better appreciated in person. Very architectural, sleek open back design. Two pairs are available.

### **ADDITIONAL INFORMATION**

**Style** Mid-Century (of the period)

**Date of Manufacture** 1940's

Height: 31.5 in

**Dimensions** Width: 22 in

Depth: 21.5 in

**Sold As** Set of 2, two sets available.

Materials and Techniques Velvet, Zebra Wood

Place of Origin Italy

**Period** 1940 – 1949

**Condition** Good – Wear consistent with age and use. Good vintage,

original fabric.