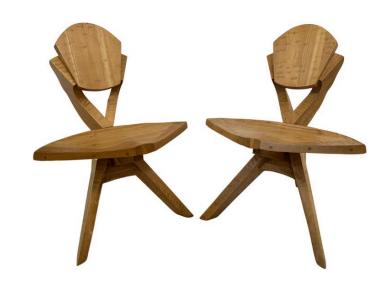

#### PAIR OF STUDIO ART CHAIRS IN CARVED WOOD

This pair of hand crafted sculptural wood chairs feature 3 legs and extraordinary details to back rest and seat - SEE detail images and video provided. Architecturally wonderful!

Measures: Seat depth is 15" while overall depth is 27".

SKU: LU832834163842 | Categories: Seating | Tags: hand-crafted

**GALLERY IMAGES** 

### **ADDITIONAL INFORMATION**

**Style** Folk Art (In the Style Of)

**Date of Manufacture** 1960's

Height: 33 in

**Dimensions**Width: 25 in
Depth: 27 in

Seat Height: 18.75

Sold As Set of 2

Materials and Techniques Wood