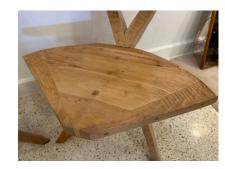

#### PAIR OF STUDIO ART CHAIRS IN CARVED WOOD

This pair of hand crafted sculptural wood chairs feature 3 legs and extraordinary details to back rest and seat - SEE detail images and video provided. Architecturally wonderful!