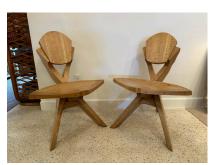

#### PAIR OF STUDIO ART CHAIRS IN CARVED WOOD

This pair of hand crafted sculptural wood chairs feature 3 legs and extraordinary details to back rest and seat - SEE detail images and video provided. Architecturally wonderful!

Measures: Seat depth is 15" while overall depth is 27".

SKU: LU832834163842 | Categories: Seating | Tags: hand-crafted

**GALLERY IMAGES** 

### **ADDITIONAL INFORMATION**

**Style** Folk Art (In the Style Of)

**Date of Manufacture** 1960's

Height: 33 in

**Dimensions**Width: 25 in
Depth: 27 in

Seat Height: 18.75

Sold As Set of 2

Materials and Techniques Wood