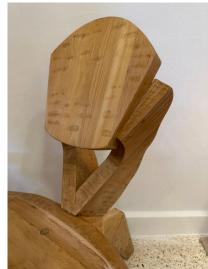

#### PAIR OF STUDIO ART CHAIRS IN CARVED WOOD

This pair of hand crafted sculptural wood chairs feature 3 legs and extraordinary details to back rest and seat - SEE detail images and video provided. Architecturally wonderful!