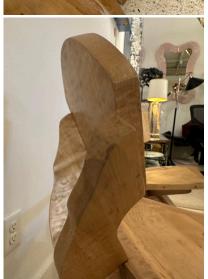

#### PAIR OF STUDIO ART CHAIRS IN CARVED WOOD

This pair of hand crafted sculptural wood chairs feature 3 legs and extraordinary details to back rest and seat - SEE detail images and video provided. Architecturally wonderful!

Measures: Seat depth is 15" while overall depth is 27".

SKU: LU832834163842 | Categories: Seating | Tags: hand-crafted

**GALLERY IMAGES** 

### **ADDITIONAL INFORMATION**

**Style** Folk Art (In the Style Of)

**Date of Manufacture** 1960's

Height: 33 in

**Dimensions**Width: 25 in
Depth: 27 in

Seat Height: 18.75

Sold As Set of 2

Materials and Techniques Wood