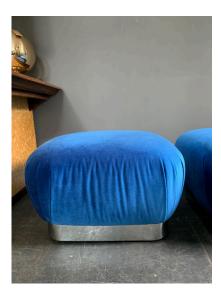

#### PAIR OF KARL SPRINGER "SOUFFLE OTTOMAN" IN BLUE VELVET

Original pair of Karl Springer Souffle ottomans/poufs on casters for easy moving. Polished steel base and blue velvet upholstery.

SKU: LU832820864312 | Categories: Seating | Tags: Karl Springer

#### **ADDITIONAL INFORMATION**

| Weight                   | 80 lbs                                                                                            |
|--------------------------|---------------------------------------------------------------------------------------------------|
| Style                    | Mid-century                                                                                       |
| Date of Manufacture      | 1980's                                                                                            |
| Dimensions               | Height: 17.5 in.<br>Width: 27 in.<br>Depth: 27 in.<br>Seat Height: 17.5 in.                       |
| Sold As                  | Set of 2                                                                                          |
| Materials and Techniques | steel, velvet                                                                                     |
| Place of Origin          | USA                                                                                               |
| Period                   | 1980's                                                                                            |
| Condition                | Good – Reupholstered. Wear consistent with age and use.<br>nothing to note, very clean condition. |