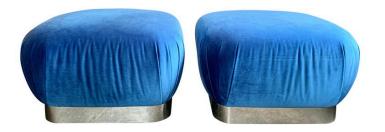

#### PAIR OF KARL SPRINGER "SOUFFLE OTTOMAN" IN BLUE VELVET

Original pair of Karl Springer Souffle ottomans/poufs on casters for easy moving. Polished steel base and blue velvet upholstery.

SKU: LU832820864312 | Categories: Seating | Tags: Karl Springer

#### **ADDITIONAL INFORMATION**

| Weight                   | 80 lbs                                                                                            |
|--------------------------|---------------------------------------------------------------------------------------------------|
| Style                    | Mid-century                                                                                       |
| Date of Manufacture      | 1980's                                                                                            |
| Dimensions               | Height: 17.5 in.<br>Width: 27 in.<br>Depth: 27 in.<br>Seat Height: 17.5 in.                       |
| Sold As                  | Set of 2                                                                                          |
| Materials and Techniques | steel, velvet                                                                                     |
| Place of Origin          | USA                                                                                               |
| Period                   | 1980's                                                                                            |
| Condition                | Good – Reupholstered. Wear consistent with age and use.<br>nothing to note, very clean condition. |