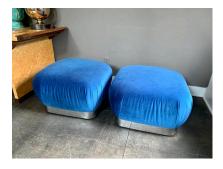

#### PAIR OF KARL SPRINGER "SOUFFLE OTTOMAN" IN BLUE VELVET

Original pair of Karl Springer Souffle ottomans/poufs on casters for easy moving. Polished steel base and blue velvet upholstery.

SKU: LU832820864312 | Categories: Seating | Tags: Karl Springer

#### **ADDITIONAL INFORMATION**

| Weight                   | 80 lbs                                                                                            |
|--------------------------|---------------------------------------------------------------------------------------------------|
| Style                    | Mid-century                                                                                       |
| Date of Manufacture      | 1980's                                                                                            |
| Dimensions               | Height: 17.5 in.<br>Width: 27 in.<br>Depth: 27 in.<br>Seat Height: 17.5 in.                       |
| Sold As                  | Set of 2                                                                                          |
| Materials and Techniques | steel, velvet                                                                                     |
| Place of Origin          | USA                                                                                               |
| Period                   | 1980's                                                                                            |
| Condition                | Good – Reupholstered. Wear consistent with age and use.<br>nothing to note, very clean condition. |