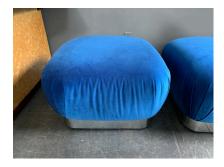

#### PAIR OF KARL SPRINGER "SOUFFLE OTTOMAN" IN BLUE VELVET

Original pair of Karl Springer Souffle ottomans/poufs on casters for easy moving. Polished steel base and blue velvet upholstery.

SKU: LU832820864312 | Categories: Seating | Tags: Karl Springer

#### **ADDITIONAL INFORMATION**

| Weight                   | 80 lbs                                                                                            |
|--------------------------|---------------------------------------------------------------------------------------------------|
| Style                    | Mid-century                                                                                       |
| Date of Manufacture      | 1980's                                                                                            |
| Dimensions               | Height: 17.5 in.<br>Width: 27 in.<br>Depth: 27 in.<br>Seat Height: 17.5 in.                       |
| Sold As                  | Set of 2                                                                                          |
| Materials and Techniques | steel, velvet                                                                                     |
| Place of Origin          | USA                                                                                               |
| Period                   | 1980's                                                                                            |
| Condition                | Good – Reupholstered. Wear consistent with age and use.<br>nothing to note, very clean condition. |