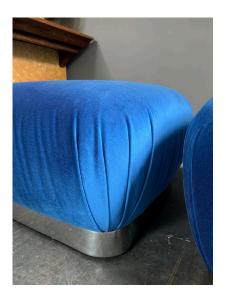

#### PAIR OF KARL SPRINGER "SOUFFLE OTTOMAN" IN BLUE VELVET

Original pair of Karl Springer Souffle ottomans/poufs on casters for easy moving. Polished steel base and blue velvet upholstery.

SKU: LU832820864312 | Categories: Seating | Tags: Karl Springer