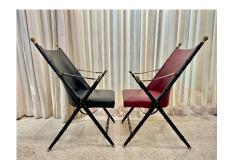

### PAIR OF FRENCH CAMPAIGN-STYLE LEATHER FOLDING CHAIRS WITH FAUX-BAMBOO FRAMES

These wonderfully authentic pair of French Campaign-Style Leather Folding Chairs with Faux-Bamboo Frames in red and black. Featuring brass caps to feet and finials. Leather is ALL original and although a bit worn, still VERY usable and comfortable AS-IS. They fold for easy storage or transporting from space to space. This is French country chic at its best!

#### **ADDITIONAL INFORMATION**

**Date of Manufacture** 1950's

**Dimensions** 

Height: 38 in Width: 23 in

Depth: 27 in

Seat Height: 17.5 in

**Sold As** Set of Two

**Materials and Techniques** Brass, Leather, Wood

## GUSTAVO OLIVIERI

**Condition** 

Fair – Wear consistent with age and use. Minor fading. This is ALL original and they are structurally solid. Original red and black leather is worn and scuffed here and there but still looks great if you enjoy vintage. Appears to have a small repair of seat on black chair. Comfortable!