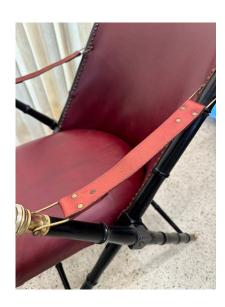

### PAIR OF FRENCH CAMPAIGN-STYLE LEATHER FOLDING CHAIRS WITH FAUX-BAMBOO FRAMES

These wonderfully authentic pair of French Campaign-Style Leather Folding Chairs with Faux-Bamboo Frames in red and black. Featuring brass caps to feet and finials. Leather is ALL original and although a bit worn, still VERY usable and comfortable AS-IS. They fold for easy storage or transporting from space to space. This is French country chic at its best!

## GUSTAVO OLIVIERI

**Condition** 

Fair – Wear consistent with age and use. Minor fading. This is ALL original and they are structurally solid. Original red and black leather is worn and scuffed here and there but still looks great if you enjoy vintage. Appears to have a small repair of seat on black chair. Comfortable!