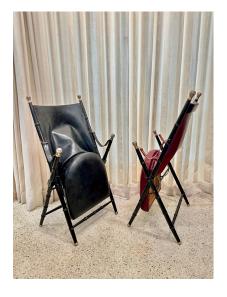

### PAIR OF FRENCH CAMPAIGN-STYLE LEATHER FOLDING CHAIRS WITH FAUX-BAMBOO FRAMES

These wonderfully authentic pair of French Campaign-Style Leather Folding Chairs with Faux-Bamboo Frames in red and black. Featuring brass caps to feet and finials. Leather is ALL original and although a bit worn, still VERY usable and comfortable AS-IS. They fold for easy storage or transporting from space to space. This is French country chic at its best!

#### **ADDITIONAL INFORMATION**

**Date of Manufacture** 1950's

**Dimensions** 

Height: 38 in Width: 23 in

Depth: 27 in

Seat Height: 17.5 in

**Sold As** Set of Two

**Materials and Techniques** Brass, Leather, Wood

## GUSTAVO OLIVIERI

**Condition** 

Fair – Wear consistent with age and use. Minor fading. This is ALL original and they are structurally solid. Original red and black leather is worn and scuffed here and there but still looks great if you enjoy vintage. Appears to have a small repair of seat on black chair. Comfortable!