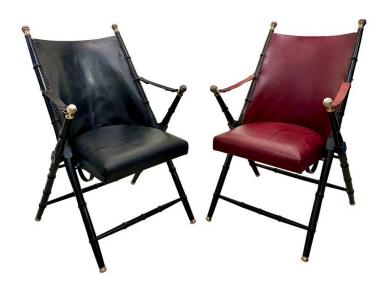

### PAIR OF FRENCH CAMPAIGN-STYLE LEATHER FOLDING CHAIRS WITH FAUX-BAMBOO FRAMES

These wonderfully authentic pair of French Campaign-Style Leather Folding Chairs with Faux-Bamboo Frames in red and black. Featuring brass caps to feet and finials. Leather is ALL original and although a bit worn, still VERY usable and comfortable AS-IS. They fold for easy storage or transporting from space to space. This is French country chic at its best!

#### **ADDITIONAL INFORMATION**

**Date of Manufacture** 1950's

**Dimensions** 

Height: 38 in Width: 23 in

Depth: 27 in

Seat Height: 17.5 in

**Sold As** Set of Two

**Materials and Techniques** Brass, Leather, Wood

## GUSTAVO OLIVIERI

**Condition** 

Fair – Wear consistent with age and use. Minor fading. This is ALL original and they are structurally solid. Original red and black leather is worn and scuffed here and there but still looks great if you enjoy vintage. Appears to have a small repair of seat on black chair. Comfortable!