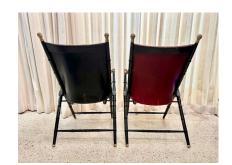

### PAIR OF FRENCH CAMPAIGN-STYLE LEATHER FOLDING CHAIRS WITH FAUX-BAMBOO FRAMES

These wonderfully authentic pair of French Campaign-Style Leather Folding Chairs with Faux-Bamboo Frames in red and black. Featuring brass caps to feet and finials. Leather is ALL original and although a bit worn, still VERY usable and comfortable AS-IS. They fold for easy storage or transporting from space to space. This is French country chic at its best!

#### **ADDITIONAL INFORMATION**

**Date of Manufacture** 1950's

**Dimensions** 

Height: 38 in Width: 23 in

Depth: 27 in

Seat Height: 17.5 in

**Sold As** Set of Two

**Materials and Techniques** Brass, Leather, Wood

## GUSTAVO OLIVIERI

**Condition** 

Fair – Wear consistent with age and use. Minor fading. This is ALL original and they are structurally solid. Original red and black leather is worn and scuffed here and there but still looks great if you enjoy vintage. Appears to have a small repair of seat on black chair. Comfortable!