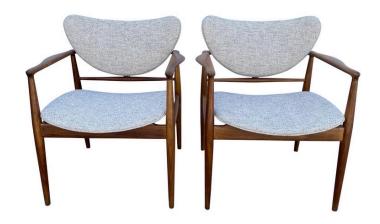

### PAIR OF FINN JUHL NO. 48 DANISH MODERN CHAIRS FOR BAKER, 1950'S

These are a pair of Finn Juhl's 1950's iconic No. 48 open armchairs manufactured by Baker USA - all original with new boucle upholstery. Extremely solid and well made. NOTE: there are three (3) pairs available, sold and priced as pairs.

### **ADDITIONAL INFORMATION**

Weight 80 lbs

**Style** Scandinavian Mid-Century

**Date of Manufacture** 1950's

**Dimensions** 

Height: 31 in.

Width: 27 in.

Depth: 24 in.

Seat Height: 17 in.

Sold As Set of 2

Materials and Techniques walnut and fabric

Place of Origin USA

Period 1950's

Good - Reupholstered. Wear consistent with age and use.

**Condition** Great clean condition on wood and upholstery is new neutral

fabric (boucle).