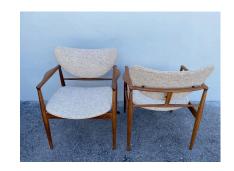

### PAIR OF FINN JUHL NO. 48 DANISH MODERN CHAIRS FOR BAKER, 1950'S

These are a pair of Finn Juhl's 1950's iconic No. 48 open armchairs manufactured by Baker USA - all original with new boucle upholstery. Extremely solid and well made. NOTE: there are three (3) pairs available, sold and priced as pairs.

### **ADDITIONAL INFORMATION**

Weight 80 lbs

**Style** Scandinavian Mid-Century

**Date of Manufacture** 1950's

**Dimensions** 

Height: 31 in.

Width: 27 in.

Depth: 24 in.

Seat Height: 17 in.

Sold As Set of 2

Materials and Techniques walnut and fabric

Place of Origin USA

Period 1950's

Good - Reupholstered. Wear consistent with age and use.

**Condition** Great clean condition on wood and upholstery is new neutral

fabric (boucle).