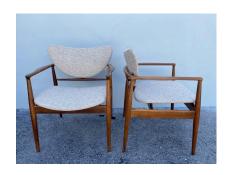

### PAIR OF FINN JUHL NO. 48 DANISH MODERN CHAIRS FOR BAKER, 1950'S

These are a pair of Finn Juhl's 1950's iconic No. 48 open armchairs manufactured by Baker USA - all original with new boucle upholstery. Extremely solid and well made. NOTE: there are three (3) pairs available, sold and priced as pairs.

### **ADDITIONAL INFORMATION**

Weight 80 lbs

**Style** Scandinavian Mid-Century

**Date of Manufacture** 1950's

**Dimensions** 

Height: 31 in.

Width: 27 in.

Depth: 24 in.

Seat Height: 17 in.

Sold As Set of 2

Materials and Techniques walnut and fabric

Place of Origin USA

Period 1950's

Good - Reupholstered. Wear consistent with age and use.

**Condition** Great clean condition on wood and upholstery is new neutral

fabric (boucle).