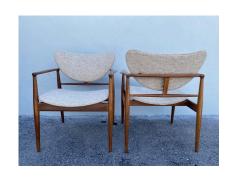

### PAIR OF FINN JUHL NO. 48 DANISH MODERN CHAIRS FOR BAKER, 1950'S

These are a pair of Finn Juhl's 1950's iconic No. 48 open armchairs manufactured by Baker USA - all original with new boucle upholstery. Extremely solid and well made. NOTE: there are three (3) pairs available, sold and priced as pairs.

### **ADDITIONAL INFORMATION**

Weight 80 lbs

**Style** Scandinavian Mid-Century

**Date of Manufacture** 1950's

**Dimensions** 

Height: 31 in.

Width: 27 in.

Depth: 24 in.

Seat Height: 17 in.

Sold As Set of 2

Materials and Techniques walnut and fabric

Place of Origin USA

Period 1950's

Good - Reupholstered. Wear consistent with age and use.

**Condition** Great clean condition on wood and upholstery is new neutral

fabric (boucle).