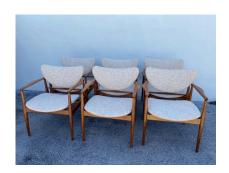

### PAIR OF FINN JUHL NO. 48 DANISH MODERN CHAIRS FOR BAKER, 1950'S

These are a pair of Finn Juhl's 1950's iconic No. 48 open armchairs manufactured by Baker USA - all original with new boucle upholstery. Extremely solid and well made. NOTE: there are three (3) pairs available, sold and priced as pairs.