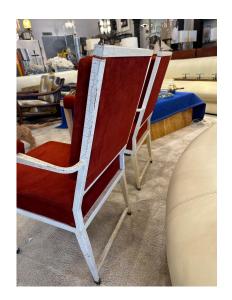

## PAIR OF 1950'S NEOCLASSICAL FRENCH ARMCHAIRS

These French armchairs have the original crackled paint and fleurette accents and sabots, they have been reupholstered with an amazingly soft and rich rust tone suede leather.

**Place of Origin** France

**Period** 1940 - 1949

Good - Reupholstered. Wear consistent with age and use. Condition

Original crackle painted metal and brass accents, newly

upholstered with suede leather.