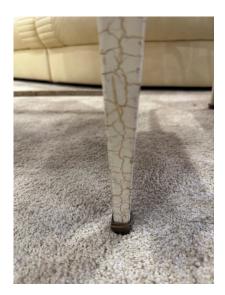

## PAIR OF 1950'S NEOCLASSICAL FRENCH ARMCHAIRS

These French armchairs have the original crackled paint and fleurette accents and sabots, they have been reupholstered with an amazingly soft and rich rust tone suede leather.

**Place of Origin** France

**Period** 1940 - 1949

Good - Reupholstered. Wear consistent with age and use. Condition

Original crackle painted metal and brass accents, newly

upholstered with suede leather.