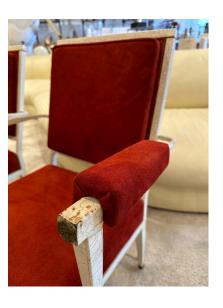

## PAIR OF 1950'S NEOCLASSICAL FRENCH ARMCHAIRS

These French armchairs have the original crackled paint and fleurette accents and sabots, they have been reupholstered with an amazingly soft and rich rust tone suede leather.

**Place of Origin** France

**Period** 1940 - 1949

Good - Reupholstered. Wear consistent with age and use. Condition

Original crackle painted metal and brass accents, newly

upholstered with suede leather.