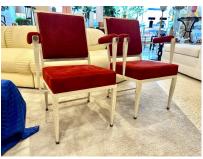

## PAIR OF 1950'S NEOCLASSICAL FRENCH ARMCHAIRS

These French armchairs have the original crackled paint and fleurette accents and sabots, they have been reupholstered with an amazingly soft and rich rust tone suede leather.

## **ADDITIONAL INFORMATION**

**Style** Art Deco (of the period)

**Date of Manufacture** 1940's

Height: 32.75 in

Width: 23.25 in **Dimensions** Depth: 24 in

Seat Height: 17.5 in

Sold As Set of two

**Materials and Techniques** Metal, Suede, Painted