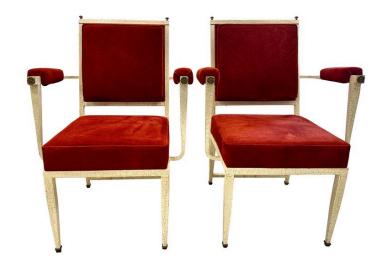

## PAIR OF 1950'S NEOCLASSICAL FRENCH ARMCHAIRS

These French armchairs have the original crackled paint and fleurette accents and sabots, they have been reupholstered with an amazingly soft and rich rust tone suede leather.

## **ADDITIONAL INFORMATION**

**Style** Art Deco (of the period)

**Date of Manufacture** 1940's

Height: 32.75 in

Width: 23.25 in **Dimensions** Depth: 24 in

Seat Height: 17.5 in

Sold As Set of two

**Materials and Techniques** Metal, Suede, Painted

**Place of Origin** France

**Period** 1940 - 1949

Good - Reupholstered. Wear consistent with age and use. Condition

Original crackle painted metal and brass accents, newly

upholstered with suede leather.