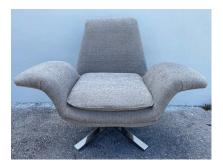

## NICOS ZOGRAPHOS ATTRIBUTED SWIVEL WINGED ARMCHAIR

This is the most comfortable swivel armchair with a heavy steel "X" base and newly upholstered in neutral gray soft textured chenille fabric. Attributed to Nicos Zographos design.

## **ADDITIONAL INFORMATION**

**Style** Mid-Century Modern (of the period)

**Date of Manufacture** 1970's

Height: 33 in

Dimensions Width: 39 in

Depth: 29 in

Seat Height: 17.5 in

Sold As Single

Materials and Techniques Fabric, Steel

Place of Origin USA

**Period** 1970-1979

**Condition** Good – Reupholstered. Wear consistent with age and use.

Normal wear to steel base but upholstery is new.