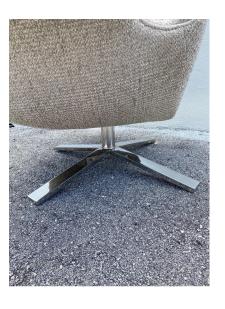

## NICOS ZOGRAPHOS ATTRIBUTED SWIVEL WINGED ARMCHAIR

This is the most comfortable swivel armchair with a heavy steel "X" base and newly upholstered in neutral gray soft textured chenille fabric. Attributed to Nicos Zographos design.

Materials and Techniques Fabric, Steel

Place of Origin USA

**Period** 1970-1979

**Condition** Good – Reupholstered. Wear consistent with age and use.

Normal wear to steel base but upholstery is new.