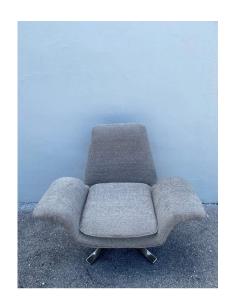

## NICOS ZOGRAPHOS ATTRIBUTED SWIVEL WINGED ARMCHAIR

This is the most comfortable swivel armchair with a heavy steel "X" base and newly upholstered in neutral gray soft textured chenille fabric. Attributed to Nicos Zographos design.

## **ADDITIONAL INFORMATION**

**Style** Mid-Century Modern (of the period)

**Date of Manufacture** 1970's

Height: 33 in

Dimensions Width: 39 in

Depth: 29 in

Seat Height: 17.5 in

Sold As Single

Materials and Techniques Fabric, Steel

Place of Origin USA

**Period** 1970-1979

**Condition** Good – Reupholstered. Wear consistent with age and use.

Normal wear to steel base but upholstery is new.