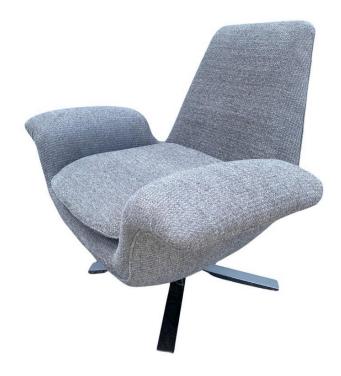

## NICOS ZOGRAPHOS ATTRIBUTED SWIVEL WINGED ARMCHAIR

This is the most comfortable swivel armchair with a heavy steel "X" base and newly upholstered in neutral gray soft textured chenille fabric. Attributed to Nicos Zographos design.

## **ADDITIONAL INFORMATION**

**Style** Mid-Century Modern (of the period)

**Date of Manufacture** 1970's

Height: 33 in

Dimensions Width: 39 in

Depth: 29 in

Seat Height: 17.5 in

Sold As Single

Materials and Techniques Fabric, Steel

Place of Origin USA

**Period** 1970-1979

**Condition** Good – Reupholstered. Wear consistent with age and use.

Normal wear to steel base but upholstery is new.