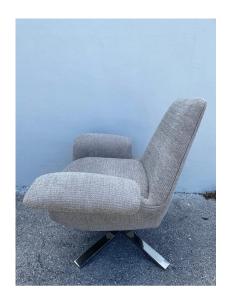

## NICOS ZOGRAPHOS ATTRIBUTED SWIVEL WINGED ARMCHAIR

This is the most comfortable swivel armchair with a heavy steel "X" base and newly upholstered in neutral gray soft textured chenille fabric. Attributed to Nicos Zographos design.

## **ADDITIONAL INFORMATION**

**Style** Mid-Century Modern (of the period)

**Date of Manufacture** 1970's

Height: 33 in

Dimensions Width: 39 in

Depth: 29 in

Seat Height: 17.5 in

Sold As Single

Materials and Techniques Fabric, Steel

Place of Origin USA

**Period** 1970-1979

**Condition** Good – Reupholstered. Wear consistent with age and use.

Normal wear to steel base but upholstery is new.