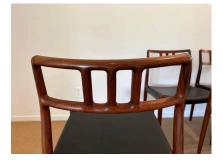

#### MODEL 79 ROSEWOOD CHAIRS BY NIELS O. MØLLER FOR J.L. MØLLERS MØBELFABRIK

This stunning set of 8 vintage rosewood Danish dining room chairs by Niels O. Møller are finished in very high quality black leather seats. They are in hardly used condition labelled to underside. Set of eight dining chairs, Model 79 by Niels O. Møller. Branded manufacturer's mark to underside of each.

### **ADDITIONAL INFORMATION**

| Style                    | Scandinavian Modern (Of the Period)                                   |
|--------------------------|-----------------------------------------------------------------------|
| Date of Manufacture      | 1960's                                                                |
| Dimensions               | Height: 31 in<br>Width: 19.5 in<br>Depth: 17 in<br>Seat Height: 18 in |
| Sold As                  | Set of 8                                                              |
| Materials and Techniques | Leather, Rosewood                                                     |
| Place of Origin          | Denmark                                                               |
| Period                   | 1960 - 1969                                                           |