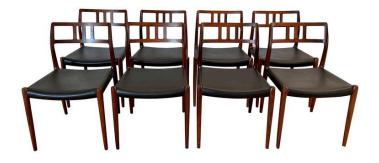

#### MODEL 79 ROSEWOOD CHAIRS BY NIELS O. MØLLER FOR J.L. MØLLERS MØBELFABRIK

This stunning set of 8 vintage rosewood Danish dining room chairs by Niels O. Møller are finished in very high quality black leather seats. They are in hardly used condition labelled to underside. Set of eight dining chairs, Model 79 by Niels O. Møller. Branded manufacturer's mark to underside of each.

### **ADDITIONAL INFORMATION**

| Style                    | Scandinavian Modern (Of the Period)                                   |
|--------------------------|-----------------------------------------------------------------------|
| Date of Manufacture      | 1960's                                                                |
| Dimensions               | Height: 31 in<br>Width: 19.5 in<br>Depth: 17 in<br>Seat Height: 18 in |
| Sold As                  | Set of 8                                                              |
| Materials and Techniques | Leather, Rosewood                                                     |
| Place of Origin          | Denmark                                                               |
| Period                   | 1960 - 1969                                                           |