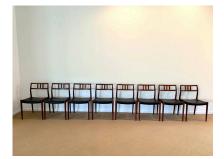

#### MODEL 79 ROSEWOOD CHAIRS BY NIELS O. MØLLER FOR J.L. MØLLERS MØBELFABRIK

This stunning set of 8 vintage rosewood Danish dining room chairs by Niels O. Møller are finished in very high quality black leather seats. They are in hardly used condition labelled to underside. Set of eight dining chairs, Model 79 by Niels O. Møller. Branded manufacturer's mark to underside of each.

### **ADDITIONAL INFORMATION**

| Style                    | Scandinavian Modern (Of the Period)                                   |
|--------------------------|-----------------------------------------------------------------------|
| Date of Manufacture      | 1960's                                                                |
| Dimensions               | Height: 31 in<br>Width: 19.5 in<br>Depth: 17 in<br>Seat Height: 18 in |
| Sold As                  | Set of 8                                                              |
| Materials and Techniques | Leather, Rosewood                                                     |
| Place of Origin          | Denmark                                                               |
| Period                   | 1960 - 1969                                                           |