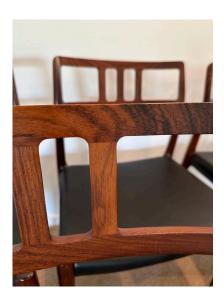

#### MODEL 79 ROSEWOOD CHAIRS BY NIELS O. MØLLER FOR J.L. MØLLERS MØBELFABRIK

This stunning set of 8 vintage rosewood Danish dining room chairs by Niels O. Møller are finished in very high quality black leather seats. They are in hardly used condition labelled to underside. Set of eight dining chairs, Model 79 by Niels O. Møller. Branded manufacturer's mark to underside of each.

#### Condition

Good – Wear consistent with age and use. Minimal wear, hardly used, leather is in wonderful original condition, no tears or marks. Scuffs here and there BUT solid structurally.