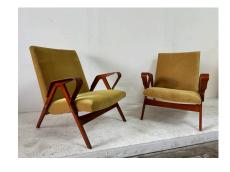

### MID-CENTURY MODERN PAIR OF BENTWOOD ARMCHAIRS, CZECHOSLOVAKIA 1950

These very chic Czechoslovakian mid-century modern armchairs with bent wood frame in slats and geometric curves. VERY VERY comfortable and perfect lounge chairs. NOTE: THIS ITEM IS LOCATED AND WILL SHIP FROM OUR MIAMI, FLORIDA SHOWROOM.

### **ADDITIONAL INFORMATION**

**Style** Mid-Century Modern (Of the Period)

**Date of Manufacture** 1950's

Height: 33 in

**Dimensions**Width: 27.5 in Depth: 31 in

-----

Seat Height: 16 in

Sold As Set of 2

Materials and Techniques Bentwood, Fabric

Place of Origin Czech Republic

**Period** 1950-1959

Condition

Good - Wear consistent with age and use. These are in

original, as-found condition. Some minor scratches to wood