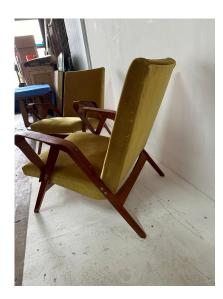

### MID-CENTURY MODERN PAIR OF BENTWOOD ARMCHAIRS, CZECHOSLOVAKIA 1950

These very chic Czechoslovakian mid-century modern armchairs with bent wood frame in slats and geometric curves. VERY VERY comfortable and perfect lounge chairs. NOTE: THIS ITEM IS LOCATED AND WILL SHIP FROM OUR MIAMI, FLORIDA SHOWROOM.

### **ADDITIONAL INFORMATION**

**Style** Mid-Century Modern (Of the Period)

**Date of Manufacture** 1950's

Height: 33 in

**Dimensions**Width: 27.5 in Depth: 31 in

-----

Seat Height: 16 in

Sold As Set of 2

Materials and Techniques Bentwood, Fabric

Place of Origin Czech Republic

**Period** 1950-1959

Condition

Good - Wear consistent with age and use. These are in

original, as-found condition. Some minor scratches to wood

and this velvet fabric is clean but easy to re-upholster

(additional cost). Solid structurally.