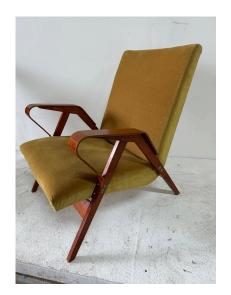

### MID-CENTURY MODERN PAIR OF BENTWOOD ARMCHAIRS, CZECHOSLOVAKIA 1950

These very chic Czechoslovakian mid-century modern armchairs with bent wood frame in slats and geometric curves. VERY VERY comfortable and perfect lounge chairs. NOTE: THIS ITEM IS LOCATED AND WILL SHIP FROM OUR MIAMI, FLORIDA SHOWROOM.

### **ADDITIONAL INFORMATION**

**Style** Mid-Century Modern (Of the Period)

**Date of Manufacture** 1950's

Height: 33 in

**Dimensions**Width: 27.5 in Depth: 31 in

-----

Seat Height: 16 in

Sold As Set of 2

Materials and Techniques Bentwood, Fabric

Place of Origin Czech Republic

**Period** 1950-1959

Condition

Good - Wear consistent with age and use. These are in

original, as-found condition. Some minor scratches to wood