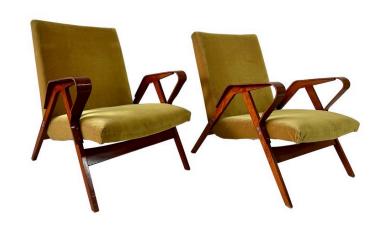

### MID-CENTURY MODERN PAIR OF BENTWOOD ARMCHAIRS, CZECHOSLOVAKIA 1950

These very chic Czechoslovakian mid-century modern armchairs with bent wood frame in slats and geometric curves. VERY VERY comfortable and perfect lounge chairs. NOTE: THIS ITEM IS LOCATED AND WILL SHIP FROM OUR MIAMI, FLORIDA SHOWROOM.

### **ADDITIONAL INFORMATION**

**Style** Mid-Century Modern (Of the Period)

**Date of Manufacture** 1950's

Height: 33 in

**Dimensions**Width: 27.5 in Depth: 31 in

-----

Seat Height: 16 in

Sold As Set of 2

Materials and Techniques Bentwood, Fabric

Place of Origin Czech Republic

**Period** 1950-1959

Condition

Good - Wear consistent with age and use. These are in

original, as-found condition. Some minor scratches to wood