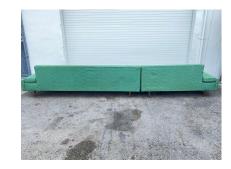

#### **MID-CENTURY MODERN 2-PIECE SECTIONAL SOFA**

This very Mid-Century Modern sectional sofa in original fabric shows the wonderful Classic architectural design of the era. Low and deep, we left this beauty in its as-found condition so you can select your own fabric. We offer re-upholstery and restoration service for this at a separate cost.

Left section: 60.5 inches wide, 33.5 inches deep, 27 inches high, 14 inches seat height Right section: 96.5 inches wide, 33.5 inches deep, 27 inches high, 14 inches seat height.

SKU: LU832833316342 | Categories: Seating | Tags: Classic Mid-Century