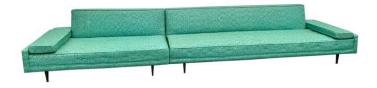

#### **MID-CENTURY MODERN 2-PIECE SECTIONAL SOFA**

This very Mid-Century Modern sectional sofa in original fabric shows the wonderful Classic architectural design of the era. Low and deep, we left this beauty in its as-found condition so you can select your own fabric. We offer re-upholstery and restoration service for this at a separate cost.

Left section: 60.5 inches wide, 33.5 inches deep, 27 inches high, 14 inches seat height Right section: 96.5 inches wide, 33.5 inches deep, 27 inches high, 14 inches seat height.

SKU: LU832833316342 | Categories: Seating | Tags: Classic Mid-Century