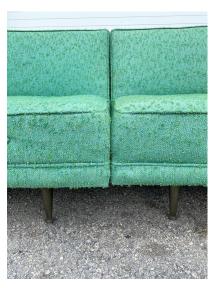

#### **MID-CENTURY MODERN 2-PIECE SECTIONAL SOFA**

This very Mid-Century Modern sectional sofa in original fabric shows the wonderful Classic architectural design of the era. Low and deep, we left this beauty in its as-found condition so you can select your own fabric. We offer re-upholstery and restoration service for this at a separate cost.

## GUSTAVO OLIVIERI

Condition

Good – Wear consistent with age and use. Minor losses. Original fabric has normal spots, tears, etc as is normal for the age. Solid structurally and retains all original pillows.