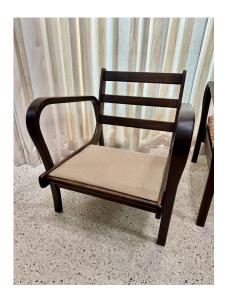

### MID-CENTURY CZECH REPUBLIC ARMCHAIRS W/ ORIGINAL FABRIC

Mid-century Czechoslovakian designed bent wood armchairs. We have left the original vintage mid-mod fabric which is very cool and with no tears, minor fading from age and use. The seat cushions can be easily reupholstered upon request for additional cost.

**Materials and Techniques** Fabric, Wood

**Place of Origin** Czech Republic

**Period** 1960 - 1969

Wear consistent with age and use. The frame of the chairs **Condition** 

have been refurbished to their original beauty, the fabric

cushions are original and a bit faded but no tears or rips.