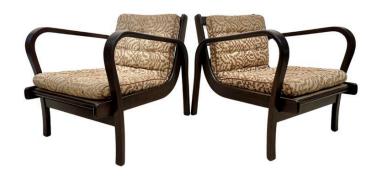

### MID-CENTURY CZECH REPUBLIC ARMCHAIRS W/ ORIGINAL FABRIC

Mid-century Czechoslovakian designed bent wood armchairs. We have left the original vintage mid-mod fabric which is very cool and with no tears, minor fading from age and use. The seat cushions can be easily reupholstered upon request for additional cost.

### **ADDITIONAL INFORMATION**

**Date of Manufacture** 1960's

**Dimensions** 

Height: 27 in

Width: 25.5 in

Depth: 31 in

Seat Height: 15.5 in

Set of Two Sold As

**Materials and Techniques** Fabric, Wood

**Place of Origin** Czech Republic

**Period** 1960 - 1969

Wear consistent with age and use. The frame of the chairs **Condition** 

have been refurbished to their original beauty, the fabric

cushions are original and a bit faded but no tears or rips.