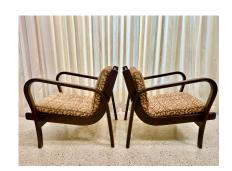

### MID-CENTURY CZECH REPUBLIC ARMCHAIRS W/ ORIGINAL FABRIC

Mid-century Czechoslovakian designed bent wood armchairs. We have left the original vintage mid-mod fabric which is very cool and with no tears, minor fading from age and use. The seat cushions can be easily reupholstered upon request for additional cost.

**Materials and Techniques** Fabric, Wood

**Place of Origin** Czech Republic

**Period** 1960 - 1969

Wear consistent with age and use. The frame of the chairs **Condition** 

have been refurbished to their original beauty, the fabric

cushions are original and a bit faded but no tears or rips.