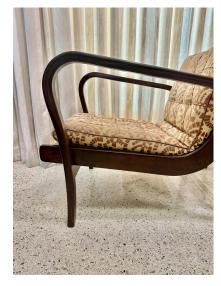

### MID-CENTURY CZECH REPUBLIC ARMCHAIRS W/ ORIGINAL FABRIC

Mid-century Czechoslovakian designed bent wood armchairs. We have left the original vintage mid-mod fabric which is very cool and with no tears, minor fading from age and use. The seat cushions can be easily reupholstered upon request for additional cost.

**Materials and Techniques** Fabric, Wood

**Place of Origin** Czech Republic

**Period** 1960 - 1969

Wear consistent with age and use. The frame of the chairs **Condition** 

have been refurbished to their original beauty, the fabric

cushions are original and a bit faded but no tears or rips.