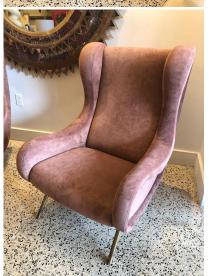

# MARCO ZANUSO SENIOR ARMCHAIRS FOR ARFLEX IN OPAQUE ROSE SUEDE LEATHER, PAIR

These wonderful and iconic ZANUSO Senior armchairs retain the original Arflex label to underside. Upholstered in a soft dusty rose suede leather which accentuates the tones of this leather beautifully. Wide and deep so very comfortable for any sized persons.