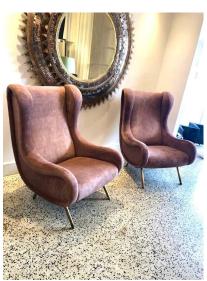

# MARCO ZANUSO SENIOR ARMCHAIRS FOR ARFLEX IN OPAQUE ROSE SUEDE LEATHER, PAIR

These wonderful and iconic ZANUSO Senior armchairs retain the original Arflex label to underside. Upholstered in a soft dusty rose suede leather which accentuates the tones of this leather beautifully. Wide and deep so very comfortable for any sized persons.

#### **ADDITIONAL INFORMATION**

Weight 80 lbs

**Dimensions**  $31 \times 31 \times 40$  in

**Style** Mid-Century Modern (Of the Period)

**Date of Manufacture** 1960's

**Dimensions** 

Height: 40 in.

Width: 31 in.

Depth: 31 in.

Seat Height: 16.5 in.

Sold As Set of 2

Materials and Techniques Suede and brass