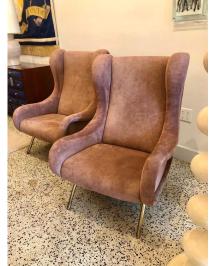

# MARCO ZANUSO SENIOR ARMCHAIRS FOR ARFLEX IN OPAQUE ROSE SUEDE LEATHER, PAIR

These wonderful and iconic ZANUSO Senior armchairs retain the original Arflex label to underside. Upholstered in a soft dusty rose suede leather which accentuates the tones of this leather beautifully. Wide and deep so very comfortable for any sized persons.