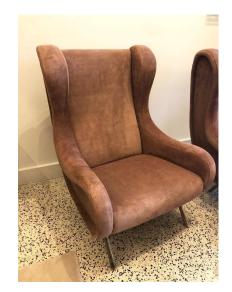

# MARCO ZANUSO SENIOR ARMCHAIRS FOR ARFLEX IN OPAQUE ROSE SUEDE LEATHER, PAIR

These wonderful and iconic ZANUSO Senior armchairs retain the original Arflex label to underside. Upholstered in a soft dusty rose suede leather which accentuates the tones of this leather beautifully. Wide and deep so very comfortable for any sized persons.