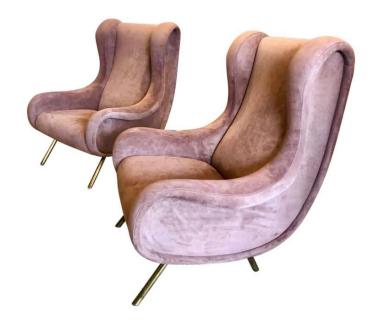

# MARCO ZANUSO SENIOR ARMCHAIRS FOR ARFLEX IN OPAQUE ROSE SUEDE LEATHER, PAIR

These wonderful and iconic ZANUSO Senior armchairs retain the original Arflex label to underside. Upholstered in a soft dusty rose suede leather which accentuates the tones of this leather beautifully. Wide and deep so very comfortable for any sized persons.