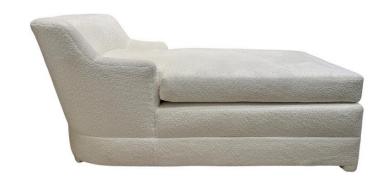

### **LUXURIOUS BOUCLÉ COVERED CHAISE LONGUE**

Luxury and comfort is what this newly upholstered chaise longue in Boucle will offer. Completely clad in fabric, even the feet, this is a great way to add elegance and extra seating to any space.

### **ADDITIONAL INFORMATION**

**Style** Mid-Century Modern (Of the Period)

**Date of Manufacture** 1960's

Height: 30 in

Dimensions Width: 66 in

Depth: 30 in

Seat Height: 20 in

**Sold As** Single Item

**Materials and Techniques** Boucle

Place of Origin United States

**Period** 1960 - 1969

**Condition** Excellent – Reupholstered.