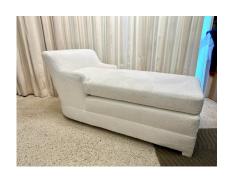

### **LUXURIOUS BOUCLÉ COVERED CHAISE LONGUE**

Luxury and comfort is what this newly upholstered chaise longue in Boucle will offer. Completely clad in fabric, even the feet, this is a great way to add elegance and extra seating to any space.

### **ADDITIONAL INFORMATION**

**Style** Mid-Century Modern (Of the Period)

**Date of Manufacture** 1960's

Height: 30 in

Dimensions Width: 66 in

Depth: 30 in

Seat Height: 20 in

**Sold As** Single Item

**Materials and Techniques** Boucle

Place of Origin United States

**Period** 1960 - 1969

**Condition** Excellent – Reupholstered.