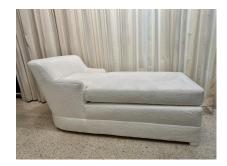

### **LUXURIOUS BOUCLÉ COVERED CHAISE LONGUE**

Luxury and comfort is what this newly upholstered chaise longue in Boucle will offer. Completely clad in fabric, even the feet, this is a great way to add elegance and extra seating to any space.

### **ADDITIONAL INFORMATION**

**Style** Mid-Century Modern (Of the Period)

**Date of Manufacture** 1960's

Height: 30 in

Dimensions Width: 66 in

Depth: 30 in

Seat Height: 20 in

**Sold As** Single Item

**Materials and Techniques** Boucle

Place of Origin United States

**Period** 1960 - 1969

**Condition** Excellent – Reupholstered.