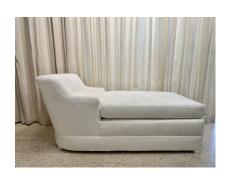

### **LUXURIOUS BOUCLÉ COVERED CHAISE LONGUE**

Luxury and comfort is what this newly upholstered chaise longue in Boucle will offer. Completely clad in fabric, even the feet, this is a great way to add elegance and extra seating to any space.

### **ADDITIONAL INFORMATION**

**Style** Mid-Century Modern (Of the Period)

**Date of Manufacture** 1960's

Height: 30 in

Dimensions Width: 66 in

Depth: 30 in

Seat Height: 20 in

**Sold As** Single Item

**Materials and Techniques** Boucle

Place of Origin United States

**Period** 1960 - 1969

**Condition** Excellent – Reupholstered.