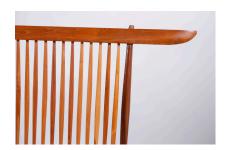

## LIVE EDGE EXCEPTIONAL WALNUT SLAB BENCH

Nakashima style. Extremely well crafted, stylish and heavy!

SKU: U12071681022397 | Categories: Seating | Tags: Nakashima (style of)

**GALLERY IMAGES** 

## **ADDITIONAL INFORMATION**

**Style** Brutalist (In the Style Of)

**Date of Manufacture** 20th Century

Height: 41.5 in

Width: 83.25 in

Depth: 34.5 in

Seat Height: 17 in

**Sold As** Single item