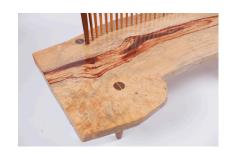

## LIVE EDGE EXCEPTIONAL WALNUT SLAB BENCH

Nakashima style. Extremely well crafted, stylish and heavy!

SKU: U12071681022397 | Categories: Seating | Tags: Nakashima (style of)

**GALLERY IMAGES** 

Materials and Techniques Wood

**Dimensions** 

Place of Origin unknown

**Period** 20th Century

**Condition** Good – Wear consistent with age and use. Excellent vintage.