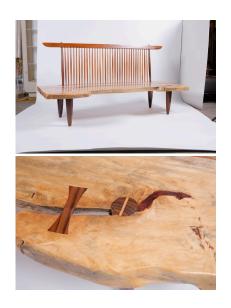

## LIVE EDGE EXCEPTIONAL WALNUT SLAB BENCH

Nakashima style. Extremely well crafted, stylish and heavy!

SKU: U12071681022397 | Categories: Seating | Tags: Nakashima (style of)

**GALLERY IMAGES** 

## **ADDITIONAL INFORMATION**

**Style** Brutalist (In the Style Of)

**Date of Manufacture** 20th Century

Height: 41.5 in

Width: 83.25 in

Depth: 34.5 in

Seat Height: 17 in

**Sold As** Single item

Materials and Techniques Wood

**Dimensions** 

Place of Origin unknown

**Period** 20th Century

**Condition** Good – Wear consistent with age and use. Excellent vintage.