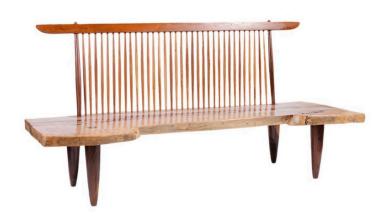

## LIVE EDGE EXCEPTIONAL WALNUT SLAB BENCH

Nakashima style. Extremely well crafted, stylish and heavy!

SKU: U12071681022397 | Categories: Seating | Tags: Nakashima (style of)

**GALLERY IMAGES** 

## **ADDITIONAL INFORMATION**

**Style** Brutalist (In the Style Of)

**Date of Manufacture** 20th Century

Height: 41.5 in

Width: 83.25 in

Depth: 34.5 in

Seat Height: 17 in

**Sold As** Single item

Materials and Techniques Wood

**Dimensions** 

Place of Origin unknown

**Period** 20th Century

**Condition** Good – Wear consistent with age and use. Excellent vintage.