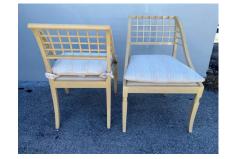

### JOHN SALADINO LATTIC WOOD FRAMED SLEIGH CHAIRS, PAIR

Pair of vintage (as found) John Saladino (b. 1939) sleigh chairs, featuring a muted yellow hue wood frame and lattice backrest. Included are tie-back white seat cushions. Showing wonderful craftsman style details.