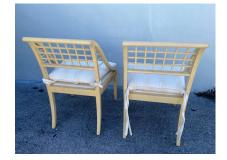

### JOHN SALADINO LATTIC WOOD FRAMED SLEIGH CHAIRS, PAIR

Pair of vintage (as found) John Saladino (b. 1939) sleigh chairs, featuring a muted yellow hue wood frame and lattice backrest. Included are tie-back white seat cushions. Showing wonderful craftsman style details.

### **ADDITIONAL INFORMATION**

| Style                    | Post Modern                                                                                                                                                                                |
|--------------------------|--------------------------------------------------------------------------------------------------------------------------------------------------------------------------------------------|
| Date of Manufacture      | 1960's                                                                                                                                                                                     |
| Dimensions               | Height: 34"<br>Width: 23.5"<br>Depth: 24"<br>Seat Height: 20"                                                                                                                              |
| Sold As                  | Set of 2                                                                                                                                                                                   |
| Materials and Techniques | Fabric,<br>Wood,<br>Lacquered                                                                                                                                                              |
| Place of Origin          | USA                                                                                                                                                                                        |
| Period                   | 1960's                                                                                                                                                                                     |
| Condition                | Good – Wear consistent with age and use. Minor losses. Some peeling to lacquer as shown in pics and original upholstery.<br>Can be re-lacquered to your desired color for additional cost. |