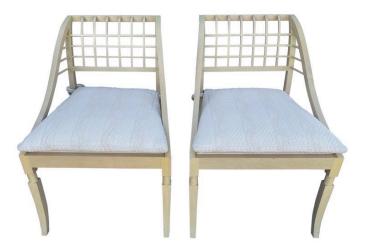

### JOHN SALADINO LATTIC WOOD FRAMED SLEIGH CHAIRS, PAIR

Pair of vintage (as found) John Saladino (b. 1939) sleigh chairs, featuring a muted yellow hue wood frame and lattice backrest. Included are tie-back white seat cushions. Showing wonderful craftsman style details.