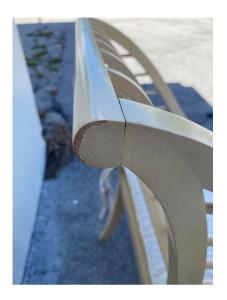

### JOHN SALADINO LATTIC WOOD FRAMED SLEIGH CHAIRS, PAIR

Pair of vintage (as found) John Saladino (b. 1939) sleigh chairs, featuring a muted yellow hue wood frame and lattice backrest. Included are tie-back white seat cushions. Showing wonderful craftsman style details.

### **ADDITIONAL INFORMATION**

| Style                    | Post Modern                                                                                                                                                                                |
|--------------------------|--------------------------------------------------------------------------------------------------------------------------------------------------------------------------------------------|
| Date of Manufacture      | 1960's                                                                                                                                                                                     |
| Dimensions               | Height: 34"<br>Width: 23.5"<br>Depth: 24"<br>Seat Height: 20"                                                                                                                              |
| Sold As                  | Set of 2                                                                                                                                                                                   |
| Materials and Techniques | Fabric,<br>Wood,<br>Lacquered                                                                                                                                                              |
| Place of Origin          | USA                                                                                                                                                                                        |
| Period                   | 1960's                                                                                                                                                                                     |
| Condition                | Good – Wear consistent with age and use. Minor losses. Some peeling to lacquer as shown in pics and original upholstery.<br>Can be re-lacquered to your desired color for additional cost. |