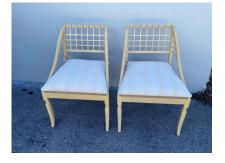

### JOHN SALADINO LATTIC WOOD FRAMED SLEIGH CHAIRS, PAIR

Pair of vintage (as found) John Saladino (b. 1939) sleigh chairs, featuring a muted yellow hue wood frame and lattice backrest. Included are tie-back white seat cushions. Showing wonderful craftsman style details.