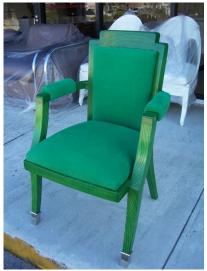

### JADE GREEN DECO CHAIRS BY G. DARBOIS-GAUDIN - SET OF 4

Set of four amazing Jade green stain lacquer on beech-tree armchairs by Germaine Darbois-Gaudin, 1949.

Removable fittings and fabric with two nickel-plated boots on front legs. Extremely unique and Fine curves throughout. Can be sold in pairs.

#### **ADDITIONAL INFORMATION**

**Style** Art Deco (of the period)

**Date of Manufacture** 1940's

Height: 35.5 in Width: 23 in

Dimensions )Depth: 23 in

Seat Height: 19.5 in

Sold As Set of 4

Materials and Techniques Fruitwood, Nickel, Lacquered