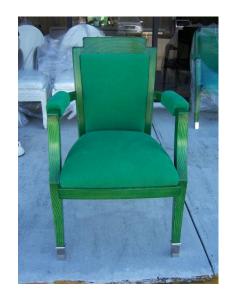

### JADE GREEN DECO CHAIRS BY G. DARBOIS-GAUDIN - SET OF 4

Set of four amazing Jade green stain lacquer on beech-tree armchairs by Germaine Darbois-Gaudin, 1949.

Removable fittings and fabric with two nickel-plated boots on front legs. Extremely unique and Fine curves throughout. Can be sold in pairs.

#### **ADDITIONAL INFORMATION**

**Style** Art Deco (of the period)

**Date of Manufacture** 1940's

Height: 35.5 in Width: 23 in

Dimensions )Depth: 23 in

Seat Height: 19.5 in

Sold As Set of 4

Materials and Techniques Fruitwood, Nickel, Lacquered