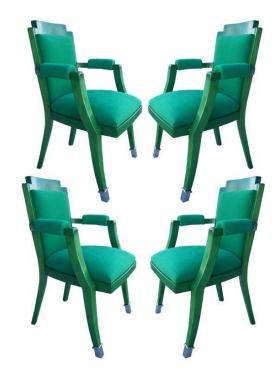

### JADE GREEN DECO CHAIRS BY G. DARBOIS-GAUDIN - SET OF 4

Set of four amazing Jade green stain lacquer on beech-tree armchairs by Germaine Darbois-Gaudin, 1949.

Removable fittings and fabric with two nickel-plated boots on front legs. Extremely unique and Fine curves throughout. Can be sold in pairs.

By Germaine-Irene Darbois-Gaudin.

SKU: U0802158328273 | Categories: Seating | Tags: Irene Darbois-Gaudin

**GALLERY IMAGES** 

#### **ADDITIONAL INFORMATION**

**Style** Art Deco (of the period)

**Date of Manufacture** 1940's

Height: 35.5 in Width: 23 in

Dimensions )Depth: 23 in

Seat Height: 19.5 in

Sold As Set of 4

Materials and Techniques Fruitwood, Nickel, Lacquered