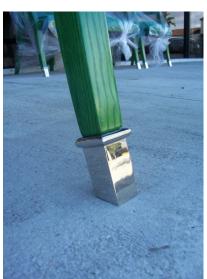

### JADE GREEN DECO CHAIRS BY G. DARBOIS-GAUDIN - SET OF 4

Set of four amazing Jade green stain lacquer on beech-tree armchairs by Germaine Darbois-Gaudin, 1949.

Removable fittings and fabric with two nickel-plated boots on front legs. Extremely unique and Fine curves throughout. Can be sold in pairs.

#### **ADDITIONAL INFORMATION**

**Style** Art Deco (of the period)

**Date of Manufacture** 1940's

Height: 35.5 in Width: 23 in

Dimensions )Depth: 23 in

Seat Height: 19.5 in

Sold As Set of 4

Materials and Techniques Fruitwood, Nickel, Lacquered