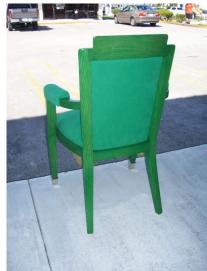

### JADE GREEN DECO CHAIRS BY G. DARBOIS-GAUDIN - SET OF 4

Set of four amazing Jade green stain lacquer on beech-tree armchairs by Germaine Darbois-Gaudin, 1949.

Removable fittings and fabric with two nickel-plated boots on front legs. Extremely unique and Fine curves throughout. Can be sold in pairs.

#### **ADDITIONAL INFORMATION**

**Style** Art Deco (of the period)

**Date of Manufacture** 1940's

Height: 35.5 in Width: 23 in

Dimensions )Depth: 23 in

Seat Height: 19.5 in

Sold As Set of 4

Materials and Techniques Fruitwood, Nickel, Lacquered