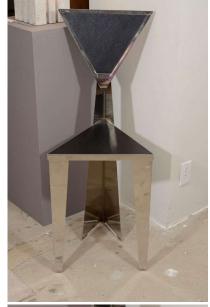

## ITALIAN GEOMETRIC MIRROR POLISHED STAINLESS STEEL SIDECHAIR

Sculptural, this well crafted mirror polished stainless steel chair with triangle and geometric design is a piece of art. Seat is a black textured enamel.

## **ADDITIONAL INFORMATION**

**Style** Post Modern (of the period)

**Date of Manufacture** 1970's

**Dimensions** 

Height: 38.5 in

Width: 16 in

Depth: 16.5 in

Seat Height: 20.5 in

Sold As Individual Item

Materials and Techniques Stainless Steel

Place of Origin Italy

**Period** 1970 - 1979

**Condition** Good – Wear consistent with age and use. excellent vintage,

some scratches and wear from use.