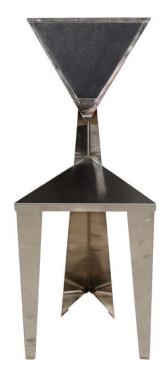

## ITALIAN GEOMETRIC MIRROR POLISHED STAINLESS STEEL SIDECHAIR

Sculptural, this well crafted mirror polished stainless steel chair with triangle and geometric design is a piece of art. Seat is a black textured enamel.

## **ADDITIONAL INFORMATION**

**Style** Post Modern (of the period)

**Date of Manufacture** 1970's

**Dimensions** 

Height: 38.5 in

Width: 16 in

Depth: 16.5 in

Seat Height: 20.5 in

Sold As Individual Item

Materials and Techniques Stainless Steel

Place of Origin Italy

**Period** 1970 - 1979

**Condition** Good – Wear consistent with age and use. excellent vintage,

some scratches and wear from use.