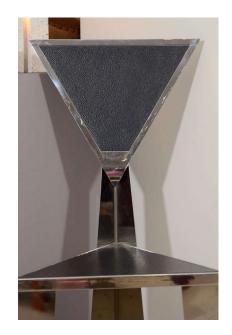

## ITALIAN GEOMETRIC MIRROR POLISHED STAINLESS STEEL SIDECHAIR

Sculptural, this well crafted mirror polished stainless steel chair with triangle and geometric design is a piece of art. Seat is a black textured enamel.

## **ADDITIONAL INFORMATION**

**Style** Post Modern (of the period)

**Date of Manufacture** 1970's

**Dimensions** 

Height: 38.5 in

Width: 16 in

Depth: 16.5 in

Seat Height: 20.5 in

Sold As Individual Item

Materials and Techniques Stainless Steel

Place of Origin Italy

**Period** 1970 - 1979

**Condition** Good – Wear consistent with age and use. excellent vintage,

some scratches and wear from use.