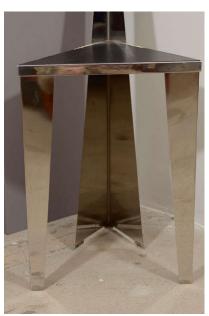

## ITALIAN GEOMETRIC MIRROR POLISHED STAINLESS STEEL SIDECHAIR

Sculptural, this well crafted mirror polished stainless steel chair with triangle and geometric design is a piece of art. Seat is a black textured enamel.

## **ADDITIONAL INFORMATION**

**Style** Post Modern (of the period)

**Date of Manufacture** 1970's

**Dimensions** 

Height: 38.5 in

Width: 16 in

Depth: 16.5 in

Seat Height: 20.5 in

Sold As Individual Item

Materials and Techniques Stainless Steel

Place of Origin Italy

**Period** 1970 - 1979

**Condition** Good – Wear consistent with age and use. excellent vintage,

some scratches and wear from use.