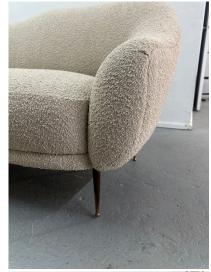

## ISA BERGAMO SCULPTURALLY CURVED SOFA, ITALY 1950'S

Exquisitely reupholstered in bone neutral boucle fabric, this wonderful ISA Bergamo sofa with sexy curves and details demonstrates the elegance and style of Italian furniture in the 1950's. This is a stunner! Matching pair of chairs are available - see other listings from Gustavo Olivieri Antiques.

## **ADDITIONAL INFORMATION**

**Date of Manufacture** 1950's

Height: 34 in

Dimensions Width: 85 in

Depth: 36 in

Seat Height: 18 in

**Sold As** Single Item

Materials and Techniques Bouclé, Brass, Wood