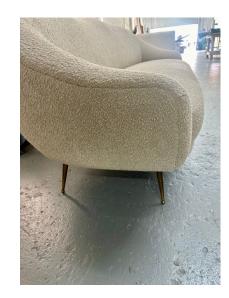

## ISA BERGAMO SCULPTURALLY CURVED SOFA, ITALY 1950'S

Exquisitely reupholstered in bone neutral boucle fabric, this wonderful ISA Bergamo sofa with sexy curves and details demonstrates the elegance and style of Italian furniture in the 1950's. This is a stunner! Matching pair of chairs are available - see other listings from Gustavo Olivieri Antiques.

## **ADDITIONAL INFORMATION**

**Date of Manufacture** 1950's

Height: 34 in

Dimensions Width: 85 in

Depth: 36 in

Seat Height: 18 in

**Sold As** Single Item

Materials and Techniques Bouclé, Brass, Wood