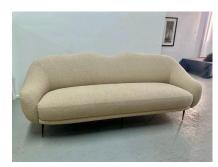

## ISA BERGAMO SCULPTURALLY CURVED SOFA, ITALY 1950'S

Exquisitely reupholstered in bone neutral boucle fabric, this wonderful ISA Bergamo sofa with sexy curves and details demonstrates the elegance and style of Italian furniture in the 1950's. This is a stunner! Matching pair of chairs are available - see other listings from Gustavo Olivieri Antiques.

## **ADDITIONAL INFORMATION**

**Date of Manufacture** 1950's

Height: 34 in

Dimensions Width: 85 in

Depth: 36 in

Seat Height: 18 in

**Sold As** Single Item

Materials and Techniques Bouclé, Brass, Wood

Place of Origin Italy

Condition

**Period** 1950 – 1959

Good - Reupholstered. Wear consistent with age and use.

NOthing to note, this has been restored to its original beauty.

Newly stuffed and upholstered. VERY solid.