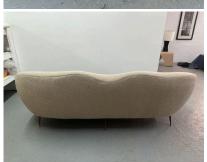

## ISA BERGAMO SCULPTURALLY CURVED SOFA, ITALY 1950'S

Exquisitely reupholstered in bone neutral boucle fabric, this wonderful ISA Bergamo sofa with sexy curves and details demonstrates the elegance and style of Italian furniture in the 1950's. This is a stunner! Matching pair of chairs are available - see other listings from Gustavo Olivieri Antiques.

## **ADDITIONAL INFORMATION**

**Date of Manufacture** 1950's

Height: 34 in

Dimensions Width: 85 in

Depth: 36 in

Seat Height: 18 in

**Sold As** Single Item

Materials and Techniques Bouclé, Brass, Wood