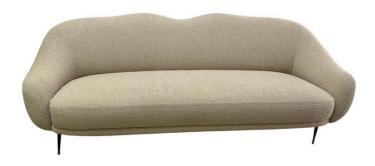

## ISA BERGAMO SCULPTURALLY CURVED SOFA, ITALY 1950'S

Exquisitely reupholstered in bone neutral boucle fabric, this wonderful ISA Bergamo sofa with sexy curves and details demonstrates the elegance and style of Italian furniture in the 1950's. This is a stunner! Matching pair of chairs are available - see other listings from Gustavo Olivieri Antiques.

## **ADDITIONAL INFORMATION**

**Date of Manufacture** 1950's

Height: 34 in

Dimensions Width: 85 in

Depth: 36 in

Seat Height: 18 in

**Sold As** Single Item

Materials and Techniques Bouclé, Brass, Wood