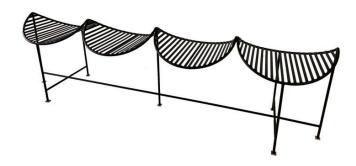

#### **IRON FOUR-SEAT POWDER-COATED BENCH**

This four-seat "eye-lash" design bench in powder-coated iron and square brass base at feet. This is perfect for a mud-room, foyer, floating in any space. VERY comfortable seating.

### **ADDITIONAL INFORMATION**

**Style** Industrial (In the Style Of)

**Date of Manufacture** 2020

**Dimensions** 

Height: 22.5 in

Width: 79 in

Depth: 17 in

Seat Height: 17 in

**Sold As** Single Item

Materials and Techniques Iron, Powder Coated

Place of Origin United States

**Period** 21st Century

Good – Wear consistent with age and use. This has been newly

powder-coated in Black bronze matte finish.