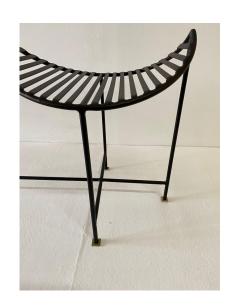

#### **IRON FOUR-SEAT POWDER-COATED BENCH**

This four-seat "eye-lash" design bench in powder-coated iron and square brass base at feet. This is perfect for a mud-room, foyer, floating in any space. VERY comfortable seating.

### **ADDITIONAL INFORMATION**

**Style** Industrial (In the Style Of)

**Date of Manufacture** 2020

**Dimensions** 

Height: 22.5 in

Width: 79 in

Depth: 17 in

Seat Height: 17 in

**Sold As** Single Item

Materials and Techniques Iron, Powder Coated

Place of Origin United States

**Period** 21st Century

Good – Wear consistent with age and use. This has been newly

powder-coated in Black bronze matte finish.