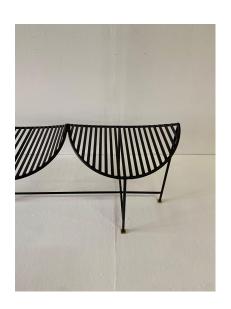

#### **IRON FOUR-SEAT POWDER-COATED BENCH**

This four-seat "eye-lash" design bench in powder-coated iron and square brass base at feet. This is perfect for a mud-room, foyer, floating in any space. VERY comfortable seating.

### **ADDITIONAL INFORMATION**

**Style** Industrial (In the Style Of)

**Date of Manufacture** 2020

**Dimensions** 

Height: 22.5 in

Width: 79 in

Depth: 17 in

Seat Height: 17 in