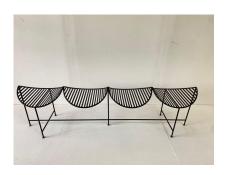

#### **IRON FOUR-SEAT POWDER-COATED BENCH**

This four-seat "eye-lash" design bench in powder-coated iron and square brass base at feet. This is perfect for a mud-room, foyer, floating in any space. VERY comfortable seating.

### **ADDITIONAL INFORMATION**

**Style** Industrial (In the Style Of)

**Date of Manufacture** 2020

**Dimensions** 

Height: 22.5 in

Width: 79 in

Depth: 17 in

Seat Height: 17 in

**Sold As** Single Item

Materials and Techniques Iron, Powder Coated

Place of Origin United States

**Period** 21st Century

Good – Wear consistent with age and use. This has been newly

powder-coated in Black bronze matte finish.