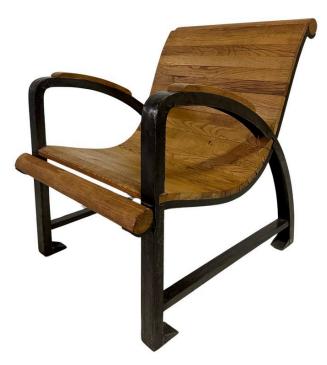

#### INDUSTRIAL FRENCH SLATTED WOOD AND IRON CHAIR

This is a VERY unique French Industrial armchairs which is very heavy and well crafted. Slats of natural wood, rolled wood top and bottom trim, anchored feet and many more details.

### **ADDITIONAL INFORMATION**

| Date of Manufacture      | Mid 20th Century                                                                                                                                                                         |
|--------------------------|------------------------------------------------------------------------------------------------------------------------------------------------------------------------------------------|
| Dimensions               | Height: 31 in<br>Width: 34 in<br>Depth: 31 in<br>Seat Height: 17.5 in                                                                                                                    |
| Sold As                  | Single item                                                                                                                                                                              |
| Materials and Techniques | Iron, Wood                                                                                                                                                                               |
| Place of Origin          | France                                                                                                                                                                                   |
| Period                   | Mid 20th Century                                                                                                                                                                         |
| Condition                | Good – Wear consistent with age and use. Natural wood has<br>some variations in color and some marks from use. The iron is<br>amazing and pretty with normal patina (see detail images). |