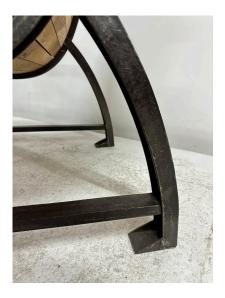

#### INDUSTRIAL FRENCH SLATTED WOOD AND IRON CHAIR

This is a VERY unique French Industrial armchairs which is very heavy and well crafted. Slats of natural wood, rolled wood top and bottom trim, anchored feet and many more details.

### **ADDITIONAL INFORMATION**

| Date of Manufacture      | Mid 20th Century                                                                                                                                                                         |
|--------------------------|------------------------------------------------------------------------------------------------------------------------------------------------------------------------------------------|
| Dimensions               | Height: 31 in<br>Width: 34 in<br>Depth: 31 in<br>Seat Height: 17.5 in                                                                                                                    |
| Sold As                  | Single item                                                                                                                                                                              |
| Materials and Techniques | Iron, Wood                                                                                                                                                                               |
| Place of Origin          | France                                                                                                                                                                                   |
| Period                   | Mid 20th Century                                                                                                                                                                         |
| Condition                | Good – Wear consistent with age and use. Natural wood has<br>some variations in color and some marks from use. The iron is<br>amazing and pretty with normal patina (see detail images). |