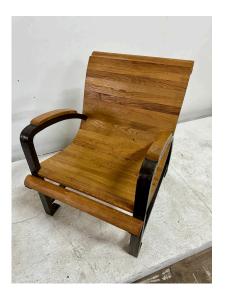

#### INDUSTRIAL FRENCH SLATTED WOOD AND IRON CHAIR

This is a VERY unique French Industrial armchairs which is very heavy and well crafted. Slats of natural wood, rolled wood top and bottom trim, anchored feet and many more details.

### **ADDITIONAL INFORMATION**

| Date of Manufacture      | Mid 20th Century                                                                                                                                                                         |
|--------------------------|------------------------------------------------------------------------------------------------------------------------------------------------------------------------------------------|
| Dimensions               | Height: 31 in<br>Width: 34 in<br>Depth: 31 in<br>Seat Height: 17.5 in                                                                                                                    |
| Sold As                  | Single item                                                                                                                                                                              |
| Materials and Techniques | Iron, Wood                                                                                                                                                                               |
| Place of Origin          | France                                                                                                                                                                                   |
| Period                   | Mid 20th Century                                                                                                                                                                         |
| Condition                | Good – Wear consistent with age and use. Natural wood has<br>some variations in color and some marks from use. The iron is<br>amazing and pretty with normal patina (see detail images). |