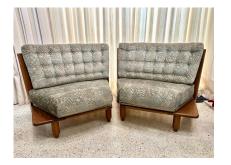

#### GUILLERME ET CHAMBRON SCULPTED OAK TWO-SEATER SOFA FOR VOTRE MAISON, FRANCE 1960

This rare and multi-use Chambron sofa sectional in 2 pieces allows for the two chairs to be used together or apart. Each chair has a small wood drinks shelf to the side and beautiful oak picket slats to the back. The velvet channeled fabric is ORIGINAL and in clean condition. The oak is rich and clean and very solid.