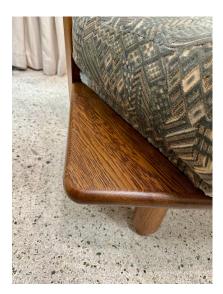

#### GUILLERME ET CHAMBRON SCULPTED OAK TWO-SEATER SOFA FOR VOTRE MAISON, FRANCE 1960

This rare and multi-use Chambron sofa sectional in 2 pieces allows for the two chairs to be used together or apart. Each chair has a small wood drinks shelf to the side and beautiful oak picket slats to the back. The velvet channeled fabric is ORIGINAL and in clean condition. The oak is rich and clean and very solid.

### **ADDITIONAL INFORMATION**

| Style                    | Mid-Century Modern (Of the Period)                                                                                                                               |
|--------------------------|------------------------------------------------------------------------------------------------------------------------------------------------------------------|
| Date of Manufacture      | 1960's                                                                                                                                                           |
| Dimensions               | Height: 36 in<br>Width: 79 in<br>Depth: 30 in<br>Seat Height: 19 in                                                                                              |
| Sold As                  | Single item                                                                                                                                                      |
| Materials and Techniques | Oak, Velvet                                                                                                                                                      |
| Place of Origin          | France                                                                                                                                                           |
| Period                   | 1960-1969                                                                                                                                                        |
| Condition                | Good – Wear consistent with age and use. Wood is VERY clean<br>and solid, nice aged oak tone. The fabric is original and clean,<br>ready to upholster if needed. |