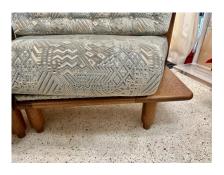

#### GUILLERME ET CHAMBRON SCULPTED OAK TWO-SEATER SOFA FOR VOTRE MAISON, FRANCE 1960

This rare and multi-use Chambron sofa sectional in 2 pieces allows for the two chairs to be used together or apart. Each chair has a small wood drinks shelf to the side and beautiful oak picket slats to the back. The velvet channeled fabric is ORIGINAL and in clean condition. The oak is rich and clean and very solid.