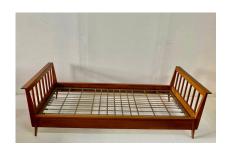

#### FRENCH 1950'S TWIN SIZE DAYBED BY RENÉ GABRIEL - TWO AVAILABLE

An outstanding and RARE to find PAIR of original René Gabriel daybeds/ twin beds from the reconstruction period in exquisite original patina to wood. Flared tops on both ends, clean lines and flat spindle bar ends. The metal frame base is original and in excellent ready to use condition. Newly upholstered seat and roll cushions in boucle fabric are included. If desired, each daybed will take a standard twin mattress. NOTE: These are priced and sold individually.

### **ADDITIONAL INFORMATION**

**Style** Mid-Century Modern (Of the Period)

**Date of Manufacture** 1950's

Height: 25.5 in

**Dimensions** Width: 81 in

Depth: 34 in

**Sold As** Single item

Materials and Techniques Elm