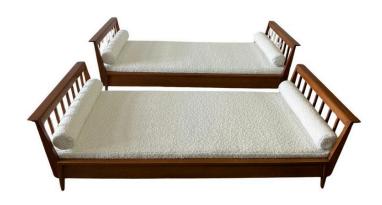

#### FRENCH 1950'S TWIN SIZE DAYBED BY RENÉ GABRIEL - TWO AVAILABLE

An outstanding and RARE to find PAIR of original René Gabriel daybeds/ twin beds from the reconstruction period in exquisite original patina to wood. Flared tops on both ends, clean lines and flat spindle bar ends. The metal frame base is original and in excellent ready to use condition. Newly upholstered seat and roll cushions in boucle fabric are included. If desired, each daybed will take a standard twin mattress. NOTE: These are priced and sold individually.

### **ADDITIONAL INFORMATION**

**Style** Mid-Century Modern (Of the Period)

**Date of Manufacture** 1950's

Height: 25.5 in

**Dimensions** Width: 81 in

Depth: 34 in

**Sold As** Single item

Materials and Techniques Elm

Place of Origin France

**Period** 1950 – 1959

Condition Good – Wear consistent with age and use. Very clean vintage,

original 100%.