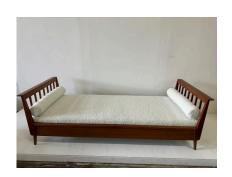

#### FRENCH 1950'S TWIN SIZE DAYBED BY RENÉ GABRIEL - TWO AVAILABLE

An outstanding and RARE to find PAIR of original René Gabriel daybeds/ twin beds from the reconstruction period in exquisite original patina to wood. Flared tops on both ends, clean lines and flat spindle bar ends. The metal frame base is original and in excellent ready to use condition. Newly upholstered seat and roll cushions in boucle fabric are included. If desired, each daybed will take a standard twin mattress. NOTE: These are priced and sold individually.

### **ADDITIONAL INFORMATION**

**Style** Mid-Century Modern (Of the Period)

**Date of Manufacture** 1950's

Height: 25.5 in

**Dimensions** Width: 81 in

Depth: 34 in

**Sold As** Single item

Materials and Techniques Elm

Place of Origin France

**Period** 1950 – 1959

Condition Good – Wear consistent with age and use. Very clean vintage,

original 100%.