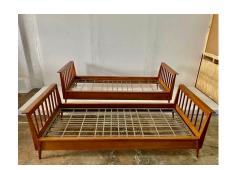

#### FRENCH 1950'S TWIN SIZE DAYBED BY RENÉ GABRIEL - TWO AVAILABLE

An outstanding and RARE to find PAIR of original René Gabriel daybeds/ twin beds from the reconstruction period in exquisite original patina to wood. Flared tops on both ends, clean lines and flat spindle bar ends. The metal frame base is original and in excellent ready to use condition. Newly upholstered seat and roll cushions in boucle fabric are included. If desired, each daybed will take a standard twin mattress. NOTE: These are priced and sold individually.

### **ADDITIONAL INFORMATION**

**Style** Mid-Century Modern (Of the Period)

**Date of Manufacture** 1950's

Height: 25.5 in

**Dimensions** Width: 81 in

Depth: 34 in

**Sold As** Single item

Materials and Techniques Elm

Place of Origin France

**Period** 1950 – 1959

Condition Good – Wear consistent with age and use. Very clean vintage,

original 100%.