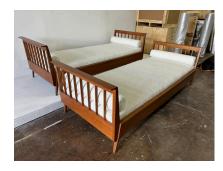

#### FRENCH 1950'S TWIN SIZE DAYBED BY RENÉ GABRIEL - TWO AVAILABLE

An outstanding and RARE to find PAIR of original René Gabriel daybeds/ twin beds from the reconstruction period in exquisite original patina to wood. Flared tops on both ends, clean lines and flat spindle bar ends. The metal frame base is original and in excellent ready to use condition. Newly upholstered seat and roll cushions in boucle fabric are included. If desired, each daybed will take a standard twin mattress. NOTE: These are priced and sold individually.

### **ADDITIONAL INFORMATION**

**Style** Mid-Century Modern (Of the Period)

**Date of Manufacture** 1950's

Height: 25.5 in

**Dimensions** Width: 81 in

Depth: 34 in

**Sold As** Single item

Materials and Techniques Elm

Place of Origin France

**Period** 1950 – 1959

Condition Good – Wear consistent with age and use. Very clean vintage,

original 100%.