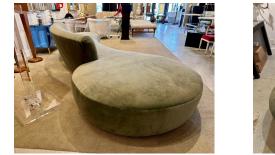

#### EXTRA LONG SERPENTINE STYLE SOFA IN SAGE GREEN VELVET

A large serpentine style sofa reupholstered in sage green velvet. Although there was no label attached, it is very possible this is designed by Vladimir Kagan.