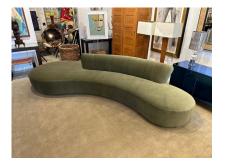

#### EXTRA LONG SERPENTINE STYLE SOFA IN SAGE GREEN VELVET

A large serpentine style sofa reupholstered in sage green velvet. Although there was no label attached, it is very possible this is designed by Vladimir Kagan.