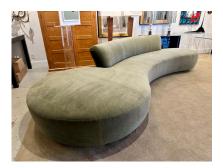

#### EXTRA LONG SERPENTINE STYLE SOFA IN SAGE GREEN VELVET

A large serpentine style sofa reupholstered in sage green velvet. Although there was no label attached, it is very possible this is designed by Vladimir Kagan.