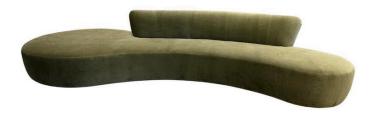

#### EXTRA LONG SERPENTINE STYLE SOFA IN SAGE GREEN VELVET

A large serpentine style sofa reupholstered in sage green velvet. Although there was no label attached, it is very possible this is designed by Vladimir Kagan.