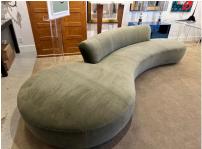

#### EXTRA LONG SERPENTINE STYLE SOFA IN SAGE GREEN VELVET

A large serpentine style sofa reupholstered in sage green velvet. Although there was no label attached, it is very possible this is designed by Vladimir Kagan.