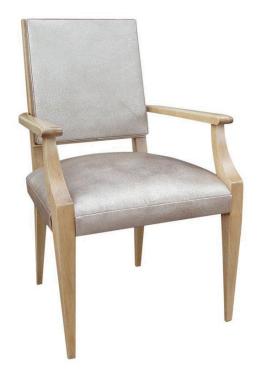

## **CLASSIC FRENCH DESK CHAIR IN FAUX SHAGREEN LEATHER**

Wonderful simplicity in this perfectly restored French armchair - perfect for a desk in the style of Leleu.

**SKU:** LU81021155624D | **Categories:** <u>Seating</u> | **Tags:** <u>Jules Leleu</u>, <u>shagreen</u>

## **ADDITIONAL INFORMATION**

**Style** Classic French Mid-Century

**Date of Manufacture** 1940's

Height: 37.5"

Dimensions Width: 23.5"

Depth: 21"

Seat Height: 20"

Sold As 1

Materials and Techniques leather and wood

Place of Origin France

Period 1940's

**Condition** Good – Reupholstered. no issues to note.