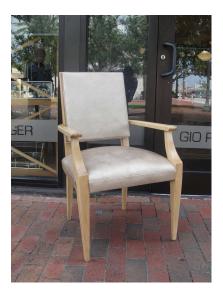

## **CLASSIC FRENCH DESK CHAIR IN FAUX SHAGREEN LEATHER**

Wonderful simplicity in this perfectly restored French armchair - perfect for a desk in the style of Leleu.

**SKU:** LU81021155624D | **Categories:** <u>Seating</u> | **Tags:** <u>Jules Leleu</u>, <u>shagreen</u>

## **ADDITIONAL INFORMATION**

**Style** Classic French Mid-Century

**Date of Manufacture** 1940's

Height: 37.5"

Dimensions Width: 23.5"

Depth: 21"

Seat Height: 20"

Sold As 1

Materials and Techniques leather and wood

Place of Origin France

Period 1940's

**Condition** Good – Reupholstered. no issues to note.