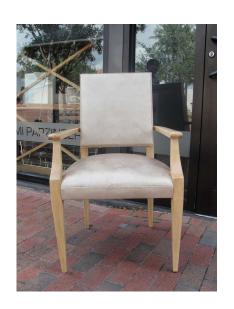

## **CLASSIC FRENCH DESK CHAIR IN FAUX SHAGREEN LEATHER**

Wonderful simplicity in this perfectly restored French armchair - perfect for a desk in the style of Leleu.

**SKU:** LU81021155624D | **Categories:** <u>Seating</u> | **Tags:** <u>Jules Leleu</u>, <u>shagreen</u>

## **ADDITIONAL INFORMATION**

**Style** Classic French Mid-Century

**Date of Manufacture** 1940's

Height: 37.5"

Dimensions Width: 23.5"

Depth: 21"

Seat Height: 20"

Sold As 1

Materials and Techniques leather and wood

Place of Origin France

Period 1940's

**Condition** Good – Reupholstered. no issues to note.