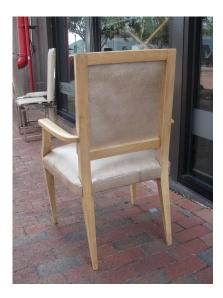

## **CLASSIC FRENCH DESK CHAIR IN FAUX SHAGREEN LEATHER**

Wonderful simplicity in this perfectly restored French armchair - perfect for a desk in the style of Leleu.

**SKU:** LU81021155624D | **Categories:** <u>Seating</u> | **Tags:** <u>Jules Leleu</u>, <u>shagreen</u>

## **ADDITIONAL INFORMATION**

**Style** Classic French Mid-Century

**Date of Manufacture** 1940's

Height: 37.5"

Dimensions Width: 23.5"

Depth: 21"

Seat Height: 20"

Sold As 1

Materials and Techniques leather and wood

Place of Origin France

Period 1940's

**Condition** Good – Reupholstered. no issues to note.