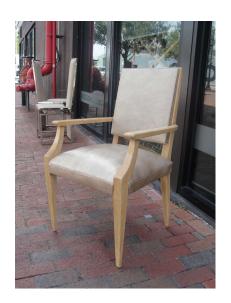

## **CLASSIC FRENCH DESK CHAIR IN FAUX SHAGREEN LEATHER**

Wonderful simplicity in this perfectly restored French armchair - perfect for a desk in the style of Leleu.

**SKU:** LU81021155624D | **Categories:** <u>Seating</u> | **Tags:** <u>Jules Leleu</u>, <u>shagreen</u>

## **ADDITIONAL INFORMATION**

**Style** Classic French Mid-Century

**Date of Manufacture** 1940's

Height: 37.5"

Dimensions Width: 23.5"

Depth: 21"

Seat Height: 20"

Sold As 1

Materials and Techniques leather and wood

Place of Origin France

Period 1940's

**Condition** Good – Reupholstered. no issues to note.