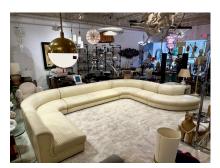

### 6-PIECE WEIMAN LEATHER SECTIONAL SOFA - ORIGINAL LABELS

This is an INCREDIBLE 6 piece sectional sofa in buttery soft vanilla tone leather made by Weiman. The dimensions AS SHOWN: 203 inches wide, right side depth (front to back) is 130 inches, left side depth is 116 inches. Obviously, can be configured in many different ways for your pleasure. Since there are 6 pieces, you can also separate the set to create 2 seating areas. Extremely comfortable and leather is soft to the touch.