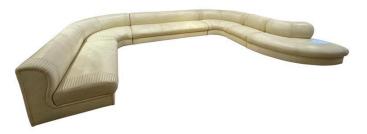

### 6-PIECE WEIMAN LEATHER SECTIONAL SOFA - ORIGINAL LABELS

This is an INCREDIBLE 6 piece sectional sofa in buttery soft vanilla tone leather made by Weiman. The dimensions AS SHOWN: 203 inches wide, right side depth (front to back) is 130 inches, left side depth is 116 inches. Obviously, can be configured in many different ways for your pleasure. Since there are 6 pieces, you can also separate the set to create 2 seating areas. Extremely comfortable and leather is soft to the touch.