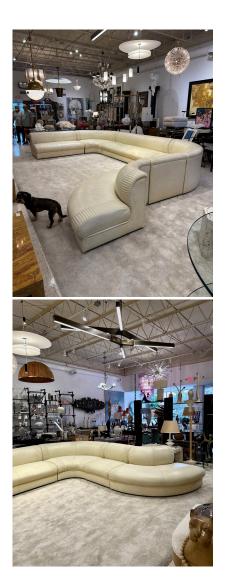

### 6-PIECE WEIMAN LEATHER SECTIONAL SOFA - ORIGINAL LABELS

This is an INCREDIBLE 6 piece sectional sofa in buttery soft vanilla tone leather made by Weiman. The dimensions AS SHOWN: 203 inches wide, right side depth (front to back) is 130 inches, left side depth is 116 inches. Obviously, can be configured in many different ways for your pleasure. Since there are 6 pieces, you can also separate the set to create 2 seating areas. Extremely comfortable and leather is soft to the touch.