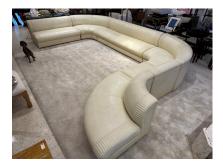

### 6-PIECE WEIMAN LEATHER SECTIONAL SOFA - ORIGINAL LABELS

This is an INCREDIBLE 6 piece sectional sofa in buttery soft vanilla tone leather made by Weiman. The dimensions AS SHOWN: 203 inches wide, right side depth (front to back) is 130 inches, left side depth is 116 inches. Obviously, can be configured in many different ways for your pleasure. Since there are 6 pieces, you can also separate the set to create 2 seating areas. Extremely comfortable and leather is soft to the touch.