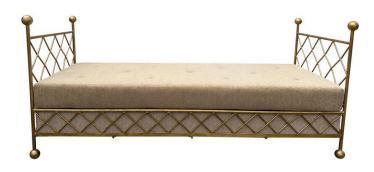

### 1980'S FRENCH GILT IRON DAYBED - NEWLY UPHOLSTERED

A solid iron frame with lovely gold gilding, accented by orb finials and feet, crisscross side panels. Newly upholstered fabric bed cushion and box below. The oversized Mongolian wool throw is just for photo-purposes, available for sale separately (please inquire).

### **ADDITIONAL INFORMATION**

**Date of Manufacture** 1980's

Height: 35 in

**Dimensions** Width: 79 in

Depth: 31.5 in

Seat Height: 18.5 in

**Sold As** Single item

Materials and Techniques Iron, Gilt

Place of Origin France

**Period** 1980-1989

**Condition**Good – Reupholstered. Wear consistent with age and use.

Gilding is wonderful with normal crackling throughout.