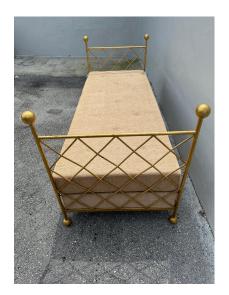

### 1980'S FRENCH GILT IRON DAYBED - NEWLY UPHOLSTERED

A solid iron frame with lovely gold gilding, accented by orb finials and feet, crisscross side panels. Newly upholstered fabric bed cushion and box below. The oversized Mongolian wool throw is just for photo-purposes, available for sale separately (please inquire).

### **ADDITIONAL INFORMATION**

**Date of Manufacture** 1980's

Height: 35 in

**Dimensions** Width: 79 in

Depth: 31.5 in

Seat Height: 18.5 in

**Sold As** Single item

Materials and Techniques Iron, Gilt

Place of Origin France

**Period** 1980-1989

**Condition**Good – Reupholstered. Wear consistent with age and use.

Gilding is wonderful with normal crackling throughout.