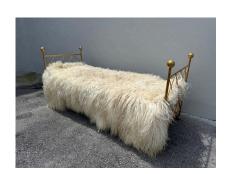

### 1980'S FRENCH GILT IRON DAYBED - NEWLY UPHOLSTERED

A solid iron frame with lovely gold gilding, accented by orb finials and feet, crisscross side panels. Newly upholstered fabric bed cushion and box below. The oversized Mongolian wool throw is just for photo-purposes, available for sale separately (please inquire).