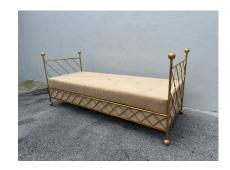

### 1980'S FRENCH GILT IRON DAYBED - NEWLY UPHOLSTERED

A solid iron frame with lovely gold gilding, accented by orb finials and feet, crisscross side panels. Newly upholstered fabric bed cushion and box below. The oversized Mongolian wool throw is just for photo-purposes, available for sale separately (please inquire).

### **ADDITIONAL INFORMATION**

**Date of Manufacture** 1980's

Height: 35 in

**Dimensions** Width: 79 in

Depth: 31.5 in

Seat Height: 18.5 in

**Sold As** Single item

Materials and Techniques Iron, Gilt

Place of Origin France

**Period** 1980-1989

**Condition**Good – Reupholstered. Wear consistent with age and use.

Gilding is wonderful with normal crackling throughout.