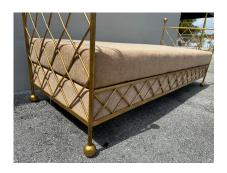

### 1980'S FRENCH GILT IRON DAYBED - NEWLY UPHOLSTERED

A solid iron frame with lovely gold gilding, accented by orb finials and feet, crisscross side panels. Newly upholstered fabric bed cushion and box below. The oversized Mongolian wool throw is just for photo-purposes, available for sale separately (please inquire).

Place of Origin France

**Period** 1980-1989

**Condition**Good – Reupholstered. Wear consistent with age and use.

Gilding is wonderful with normal crackling throughout.