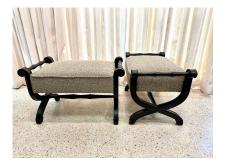

### 1950'S SCROLLED CARVED EBONIZED WOOD FRAME BENCHES/ OTTOMANS, PAIR

In the style of JMF, these benches/ottomans are in great scale and have been ebonized in matte finish. reupholstered in thick weave boucle fabric. The frame boasts simple and elegant carved scrolled wood sides and stretcher to bottom.

### **ADDITIONAL INFORMATION**

| Style                    | Mid-Century Modern (Of the Period)                                    |
|--------------------------|-----------------------------------------------------------------------|
| Date of Manufacture      | 1950's                                                                |
| Dimensions               | Height: 20 in<br>Width: 32 in<br>Depth: 18.5 in<br>Seat Height: 18 in |
| Sold As                  | Set of two                                                            |
| Materials and Techniques | Bouclé, Wood, Ebonized                                                |
| Place of Origin          | United States                                                         |
| Period                   | 1950-1959                                                             |
| Condition                | Good - Reupholstered. Wear consistent with age and use.               |