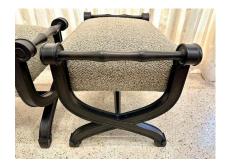

### 1950'S SCROLLED CARVED EBONIZED WOOD FRAME BENCHES/ OTTOMANS, PAIR

In the style of JMF, these benches/ottomans are in great scale and have been ebonized in matte finish. reupholstered in thick weave boucle fabric. The frame boasts simple and elegant carved scrolled wood sides and stretcher to bottom.