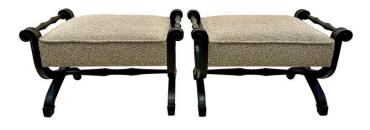

### 1950'S SCROLLED CARVED EBONIZED WOOD FRAME BENCHES/ OTTOMANS, PAIR

In the style of JMF, these benches/ottomans are in great scale and have been ebonized in matte finish. reupholstered in thick weave boucle fabric. The frame boasts simple and elegant carved scrolled wood sides and stretcher to bottom.

### **ADDITIONAL INFORMATION**

| Style                    | Mid-Century Modern (Of the Period)                                    |
|--------------------------|-----------------------------------------------------------------------|
| Date of Manufacture      | 1950's                                                                |
| Dimensions               | Height: 20 in<br>Width: 32 in<br>Depth: 18.5 in<br>Seat Height: 18 in |
| Sold As                  | Set of two                                                            |
| Materials and Techniques | Bouclé, Wood, Ebonized                                                |
| Place of Origin          | United States                                                         |
| Period                   | 1950-1959                                                             |
| Condition                | Good - Reupholstered. Wear consistent with age and use.               |