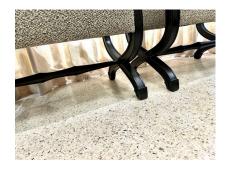

### 1950'S SCROLLED CARVED EBONIZED WOOD FRAME BENCHES/ OTTOMANS, PAIR

In the style of JMF, these benches/ottomans are in great scale and have been ebonized in matte finish. reupholstered in thick weave boucle fabric. The frame boasts simple and elegant carved scrolled wood sides and stretcher to bottom.