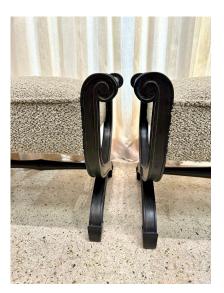

### 1950'S SCROLLED CARVED EBONIZED WOOD FRAME BENCHES/ OTTOMANS, PAIR

In the style of JMF, these benches/ottomans are in great scale and have been ebonized in matte finish. reupholstered in thick weave boucle fabric. The frame boasts simple and elegant carved scrolled wood sides and stretcher to bottom.