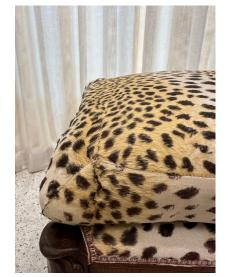

#### **1930'S FRENCH DECO CARVED WOOD STOOL**

This is a wonderful Art Deco period stool/ bench with original cheetah print fabric and carved ebony wood legs, marquetry inlay trim throughout. It is sturdy, perfect height and features beautiful art deco details (see all detail images).

### **ADDITIONAL INFORMATION**

| Date of Manufacture      | 1930's                                                                                                                                                                                                                                                |
|--------------------------|-------------------------------------------------------------------------------------------------------------------------------------------------------------------------------------------------------------------------------------------------------|
| Dimensions               | Height: 20 in<br>Width: 21 in<br>Depth: 21 in<br>Seat Height: 20 in                                                                                                                                                                                   |
| Sold As                  | Single Item                                                                                                                                                                                                                                           |
| Materials and Techniques | Fabric, Wood                                                                                                                                                                                                                                          |
| Place of Origin          | France                                                                                                                                                                                                                                                |
| Period                   | 1930 - 1939                                                                                                                                                                                                                                           |
| Condition                | Good – Wear consistent with age and use. The fabric is original<br>and in good state, it is however worn according to age and use<br>(see detail images). The wood is also very nicely preserved<br>and VERY solid, ready to use!<br>Seller Location: |