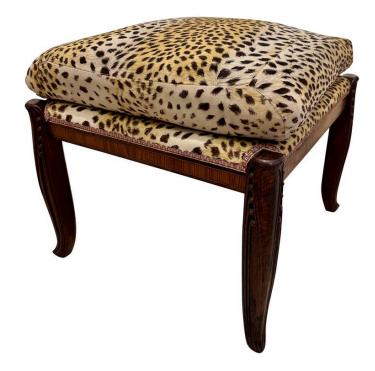

#### **1930'S FRENCH DECO CARVED WOOD STOOL**

This is a wonderful Art Deco period stool/ bench with original cheetah print fabric and carved ebony wood legs, marquetry inlay trim throughout. It is sturdy, perfect height and features beautiful art deco details (see all detail images).

### **ADDITIONAL INFORMATION**

| Date of Manufacture      | 1930's                                                                                                                                                                                                                                                |
|--------------------------|-------------------------------------------------------------------------------------------------------------------------------------------------------------------------------------------------------------------------------------------------------|
| Dimensions               | Height: 20 in<br>Width: 21 in<br>Depth: 21 in<br>Seat Height: 20 in                                                                                                                                                                                   |
| Sold As                  | Single Item                                                                                                                                                                                                                                           |
| Materials and Techniques | Fabric, Wood                                                                                                                                                                                                                                          |
| Place of Origin          | France                                                                                                                                                                                                                                                |
| Period                   | 1930 - 1939                                                                                                                                                                                                                                           |
| Condition                | Good – Wear consistent with age and use. The fabric is original<br>and in good state, it is however worn according to age and use<br>(see detail images). The wood is also very nicely preserved<br>and VERY solid, ready to use!<br>Seller Location: |