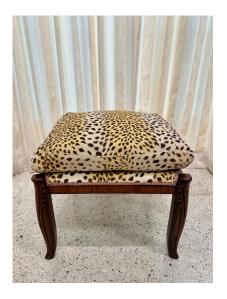

#### **1930'S FRENCH DECO CARVED WOOD STOOL**

This is a wonderful Art Deco period stool/ bench with original cheetah print fabric and carved ebony wood legs, marquetry inlay trim throughout. It is sturdy, perfect height and features beautiful art deco details (see all detail images).

### **ADDITIONAL INFORMATION**

| Date of Manufacture      | 1930's                                                                                                                                                                                                                                                |
|--------------------------|-------------------------------------------------------------------------------------------------------------------------------------------------------------------------------------------------------------------------------------------------------|
| Dimensions               | Height: 20 in<br>Width: 21 in<br>Depth: 21 in<br>Seat Height: 20 in                                                                                                                                                                                   |
| Sold As                  | Single Item                                                                                                                                                                                                                                           |
| Materials and Techniques | Fabric, Wood                                                                                                                                                                                                                                          |
| Place of Origin          | France                                                                                                                                                                                                                                                |
| Period                   | 1930 - 1939                                                                                                                                                                                                                                           |
| Condition                | Good – Wear consistent with age and use. The fabric is original<br>and in good state, it is however worn according to age and use<br>(see detail images). The wood is also very nicely preserved<br>and VERY solid, ready to use!<br>Seller Location: |