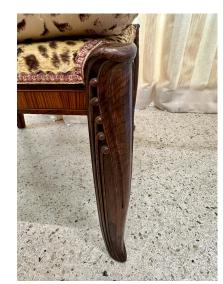

#### **1930'S FRENCH DECO CARVED WOOD STOOL**

This is a wonderful Art Deco period stool/ bench with original cheetah print fabric and carved ebony wood legs, marquetry inlay trim throughout. It is sturdy, perfect height and features beautiful art deco details (see all detail images).

### **ADDITIONAL INFORMATION**

| Date of Manufacture      | 1930's                                                                                                                                                                                                                                                |
|--------------------------|-------------------------------------------------------------------------------------------------------------------------------------------------------------------------------------------------------------------------------------------------------|
| Dimensions               | Height: 20 in<br>Width: 21 in<br>Depth: 21 in<br>Seat Height: 20 in                                                                                                                                                                                   |
| Sold As                  | Single Item                                                                                                                                                                                                                                           |
| Materials and Techniques | Fabric, Wood                                                                                                                                                                                                                                          |
| Place of Origin          | France                                                                                                                                                                                                                                                |
| Period                   | 1930 - 1939                                                                                                                                                                                                                                           |
| Condition                | Good – Wear consistent with age and use. The fabric is original<br>and in good state, it is however worn according to age and use<br>(see detail images). The wood is also very nicely preserved<br>and VERY solid, ready to use!<br>Seller Location: |