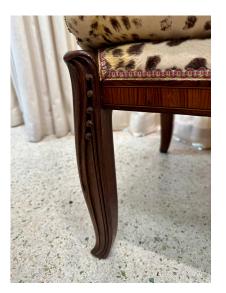

#### **1930'S FRENCH DECO CARVED WOOD STOOL**

This is a wonderful Art Deco period stool/ bench with original cheetah print fabric and carved ebony wood legs, marquetry inlay trim throughout. It is sturdy, perfect height and features beautiful art deco details (see all detail images).

### **ADDITIONAL INFORMATION**

| Date of Manufacture      | 1930's                                                                                                                                                                                                                                                |
|--------------------------|-------------------------------------------------------------------------------------------------------------------------------------------------------------------------------------------------------------------------------------------------------|
| Dimensions               | Height: 20 in<br>Width: 21 in<br>Depth: 21 in<br>Seat Height: 20 in                                                                                                                                                                                   |
| Sold As                  | Single Item                                                                                                                                                                                                                                           |
| Materials and Techniques | Fabric, Wood                                                                                                                                                                                                                                          |
| Place of Origin          | France                                                                                                                                                                                                                                                |
| Period                   | 1930 - 1939                                                                                                                                                                                                                                           |
| Condition                | Good – Wear consistent with age and use. The fabric is original<br>and in good state, it is however worn according to age and use<br>(see detail images). The wood is also very nicely preserved<br>and VERY solid, ready to use!<br>Seller Location: |