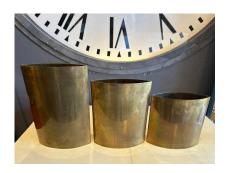

#### SET OF THREE '3' AUTHENTIC SIGNED GABRIELLA CRESPI BRASS VASES

Trio of almond shaped brass vases in graduating heights signed Gabriella Crespi to the bottom of each. These are full authentic and signed vases. The patina to the brass is warm and rich, very beautiful as is.

Note: Dimensions for tallest vase is 12 inches tall, 8 wide, 2.25 deep at widest opening. Midsized vase is 10 inches tall, 8 wide and 2.25 deep. Smallest vase is 8 inches tall, 8 inches wide and 2.5 deep at widest opening.