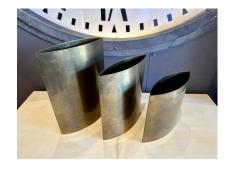

#### SET OF THREE '3' AUTHENTIC SIGNED GABRIELLA CRESPI BRASS VASES

Trio of almond shaped brass vases in graduating heights signed Gabriella Crespi to the bottom of each. These are full authentic and signed vases. The patina to the brass is warm and rich, very beautiful as is.

Note: Dimensions for tallest vase is 12 inches tall, 8 wide, 2.25 deep at widest opening. Midsized vase is 10 inches tall, 8 wide and 2.25 deep. Smallest vase is 8 inches tall, 8 inches wide and 2.5 deep at widest opening.