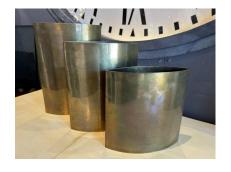

#### SET OF THREE '3' AUTHENTIC SIGNED GABRIELLA CRESPI BRASS VASES

Trio of almond shaped brass vases in graduating heights signed Gabriella Crespi to the bottom of each. These are full authentic and signed vases. The patina to the brass is warm and rich, very beautiful as is.

Note: Dimensions for tallest vase is 12 inches tall, 8 wide, 2.25 deep at widest opening. Midsized vase is 10 inches tall, 8 wide and 2.25 deep. Smallest vase is 8 inches tall, 8 inches wide and 2.5 deep at widest opening.