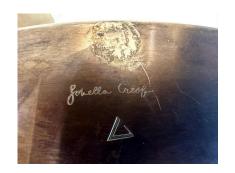

#### SET OF THREE '3' AUTHENTIC SIGNED GABRIELLA CRESPI BRASS VASES

Trio of almond shaped brass vases in graduating heights signed Gabriella Crespi to the bottom of each. These are full authentic and signed vases. The patina to the brass is warm and rich, very beautiful as is.

brass according to use and age. No dings or dents, ALL 3 have

the makers mark and signature to underside. they could be

polished if desired !..

**Wear** Wear consistent with age and use.

Height: 12 in

**Dimensions** Width: 8 in