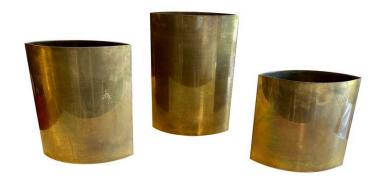

#### SET OF THREE '3' AUTHENTIC SIGNED GABRIELLA CRESPI BRASS VASES

Trio of almond shaped brass vases in graduating heights signed Gabriella Crespi to the bottom of each. These are full authentic and signed vases. The patina to the brass is warm and rich, very beautiful as is.

Note: Dimensions for tallest vase is 12 inches tall, 8 wide, 2.25 deep at widest opening. Midsized vase is 10 inches tall, 8 wide and 2.25 deep. Smallest vase is 8 inches tall, 8 inches wide and 2.5 deep at widest opening.