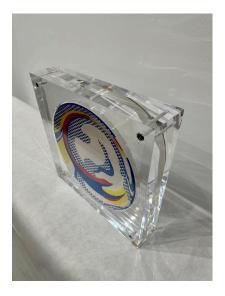

## ROY LICHTENSTEIN "PAPER PLATE" ORIGINAL ENCASED IN HEAVY CUSTOM LUCITE BLOCK

Created exclusively for Barneys of New York by the Estate of Roy Lichtenstein, the heavy and custom acrylic display box provides front and rear views of this master work. Stamped with artists signature on verso.

**Wear** Wear consistent with age and use.

Height: 13.25 in

**Dimensions** Width: 13.25 in

Depth: 3 in