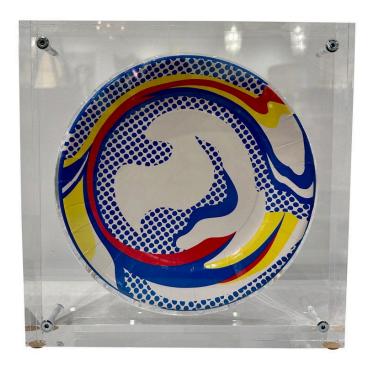

## ROY LICHTENSTEIN "PAPER PLATE" ORIGINAL ENCASED IN HEAVY CUSTOM LUCITE BLOCK

Created exclusively for Barneys of New York by the Estate of Roy Lichtenstein, the heavy and custom acrylic display box provides front and rear views of this master work. Stamped with artists signature on verso.

Dimension of plate is 11 inches.

**SKU:** LU832832460082 | **Categories:** <u>Decorative Objects / Tabletop</u>, <u>Sculptures</u>, <u>Wall Decor</u> | **Tags:** <u>Roy</u> <u>Lichtenstein</u>

**GALLERY IMAGES** 

**Wear** Wear consistent with age and use.

Height: 13.25 in

**Dimensions** Width: 13.25 in

Depth: 3 in