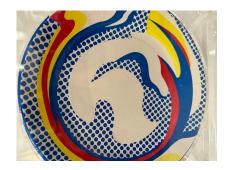

## ROY LICHTENSTEIN "PAPER PLATE" ORIGINAL ENCASED IN HEAVY CUSTOM LUCITE BLOCK

Created exclusively for Barneys of New York by the Estate of Roy Lichtenstein, the heavy and custom acrylic display box provides front and rear views of this master work. Stamped with artists signature on verso.

Dimension of plate is 11 inches.

**SKU:** LU832832460082 | **Categories:** <u>Decorative Objects / Tabletop</u>, <u>Sculptures</u>, <u>Wall Decor</u> | **Tags:** <u>Roy</u> <u>Lichtenstein</u>

**GALLERY IMAGES** 