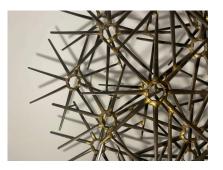

#### **RON SCHMIDT LARGE BRUTALIST SCULPTURE, 1960'S**

Mid-Century Modern Brutalist wall sculpture by Ron Schmidt circa 1960's. Made of cut nail, assembled and detailed with brass welding. Pinwheel pattern. Very nice condition.

### **ADDITIONAL INFORMATION**

| Style                    | Brutal (of the period) Ron Schmidt (Artist)    |
|--------------------------|------------------------------------------------|
| Place of Origin          | United States                                  |
| Date of Manufacture      | 1960's                                         |
| Period                   | 1960 - 1969                                    |
| Materials and Techniques | Brass, Iron                                    |
| Condition                | Good - Wear consistent with age and use.       |
| Dimensions               | Height: 21.5 in<br>Width: 29 in<br>Depth: 7 in |