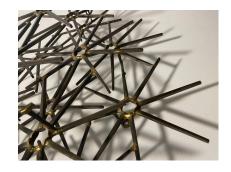

#### **RON SCHMIDT LARGE BRUTALIST SCULPTURE, 1960'S**

Mid-Century Modern Brutalist wall sculpture by Ron Schmidt circa 1960's. Made of cut nail, assembled and detailed with brass welding. Pinwheel pattern. Very nice condition.

### **ADDITIONAL INFORMATION**

| Style                    | Brutal (of the period) Ron Schmidt (Artist)    |
|--------------------------|------------------------------------------------|
| Place of Origin          | United States                                  |
| Date of Manufacture      | 1960's                                         |
| Period                   | 1960 - 1969                                    |
| Materials and Techniques | Brass, Iron                                    |
| Condition                | Good - Wear consistent with age and use.       |
| Dimensions               | Height: 21.5 in<br>Width: 29 in<br>Depth: 7 in |