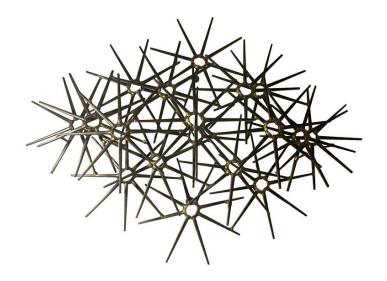

#### **RON SCHMIDT LARGE BRUTALIST SCULPTURE, 1960'S**

Mid-Century Modern Brutalist wall sculpture by Ron Schmidt circa 1960's. Made of cut nail, assembled and detailed with brass welding. Pinwheel pattern. Very nice condition.

### **ADDITIONAL INFORMATION**

| Style                    | Brutal (of the period) Ron Schmidt (Artist)    |
|--------------------------|------------------------------------------------|
| Place of Origin          | United States                                  |
| Date of Manufacture      | 1960's                                         |
| Period                   | 1960 - 1969                                    |
| Materials and Techniques | Brass, Iron                                    |
| Condition                | Good - Wear consistent with age and use.       |
| Dimensions               | Height: 21.5 in<br>Width: 29 in<br>Depth: 7 in |