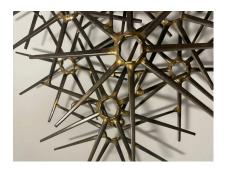

#### **RON SCHMIDT LARGE BRUTALIST SCULPTURE, 1960'S**

Mid-Century Modern Brutalist wall sculpture by Ron Schmidt circa 1960's. Made of cut nail, assembled and detailed with brass welding. Pinwheel pattern. Very nice condition.

### **ADDITIONAL INFORMATION**

| Style                    | Brutal (of the period) Ron Schmidt (Artist)    |
|--------------------------|------------------------------------------------|
| Place of Origin          | United States                                  |
| Date of Manufacture      | 1960's                                         |
| Period                   | 1960 - 1969                                    |
| Materials and Techniques | Brass, Iron                                    |
| Condition                | Good - Wear consistent with age and use.       |
| Dimensions               | Height: 21.5 in<br>Width: 29 in<br>Depth: 7 in |