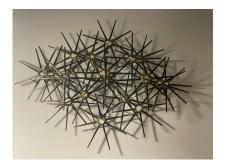

#### **RON SCHMIDT LARGE BRUTALIST SCULPTURE, 1960'S**

Mid-Century Modern Brutalist wall sculpture by Ron Schmidt circa 1960's. Made of cut nail, assembled and detailed with brass welding. Pinwheel pattern. Very nice condition.

### **ADDITIONAL INFORMATION**

| Style                    | Brutal (of the period) Ron Schmidt (Artist)    |
|--------------------------|------------------------------------------------|
| Place of Origin          | United States                                  |
| Date of Manufacture      | 1960's                                         |
| Period                   | 1960 - 1969                                    |
| Materials and Techniques | Brass, Iron                                    |
| Condition                | Good - Wear consistent with age and use.       |
| Dimensions               | Height: 21.5 in<br>Width: 29 in<br>Depth: 7 in |