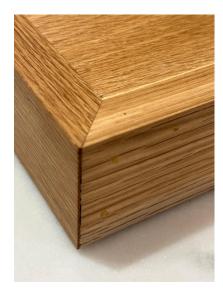

#### **ADDITIONAL INFORMATION**

Place of Origin France

**Date of Manufacture** 1980'S

**Condition** 

**Period** 1980 - 1989

Materials and Techniques Brass, Wood

Good - Wear consistent with age and use. Some scratches and

scuffs in some places (see detail images). Wood base is in fine

condition, the sculpture sits solid. Normal wear for age and

use.

**Wear** Wear consistent with age and use.