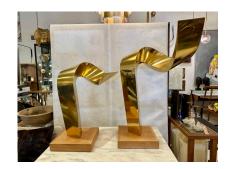

### PAIR OF JEAN-CLAUDE HUG MOUNTED BRASS SCULPTURES - SIGNED

These wonderful tall free-standing abstract brass sculptures by Jean-Claude Hug, France (Born 1939), are being sold together. HUG is known for metal work sculptures, these two curved brass pieces, can be displayed together or apart. Signed 'J C HUG' to the base on one side.

Provenance: Grand Palais des Champs Elysees 1980, Paris.

TALL SCULPTURE: 34.5 INCHES HIGH, 23 X 23

SMALL SCULPTURE: 25.5 INCHES HIGH, 20 X 20

SKU: LU832838940962 | Categories: Decorative Objects / Tabletop, Sculptures | Tags: Jean-Claude Hug