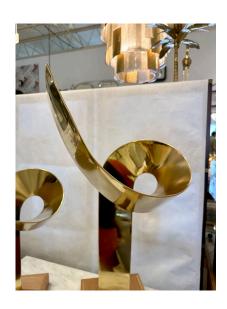

### PAIR OF JEAN-CLAUDE HUG MOUNTED BRASS SCULPTURES - SIGNED

These wonderful tall free-standing abstract brass sculptures by Jean-Claude Hug, France (Born 1939), are being sold together. HUG is known for metal work sculptures, these two curved brass pieces, can be displayed together or apart. Signed 'J C HUG' to the base on one side.

Provenance: Grand Palais des Champs Elysees 1980, Paris.

TALL SCULPTURE: 34.5 INCHES HIGH, 23 X 23

SMALL SCULPTURE: 25.5 INCHES HIGH, 20 X 20

SKU: LU832838940962 | Categories: Decorative Objects / Tabletop, Sculptures | Tags: Jean-Claude Hug

# GUSTAVO OLIVIERI

**Dimensions** 

Height: 34.5 in Width: 23 in Depth: 23 in