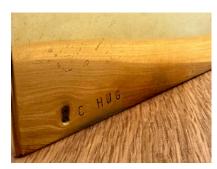

### PAIR OF JEAN-CLAUDE HUG MOUNTED BRASS SCULPTURES - SIGNED

These wonderful tall free-standing abstract brass sculptures by Jean-Claude Hug, France (Born 1939), are being sold together. HUG is known for metal work sculptures, these two curved brass pieces, can be displayed together or apart. Signed 'J C HUG' to the base on one side.