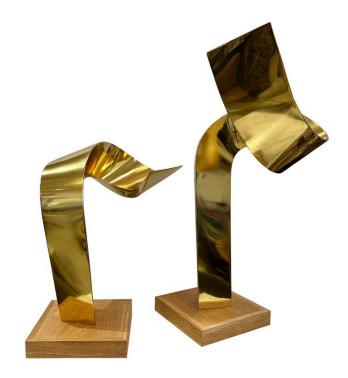

### PAIR OF JEAN-CLAUDE HUG MOUNTED BRASS SCULPTURES - SIGNED

These wonderful tall free-standing abstract brass sculptures by Jean-Claude Hug, France (Born 1939), are being sold together. HUG is known for metal work sculptures, these two curved brass pieces, can be displayed together or apart. Signed 'J C HUG' to the base on one side.

Provenance: Grand Palais des Champs Elysees 1980, Paris.

TALL SCULPTURE: 34.5 INCHES HIGH, 23 X 23

SMALL SCULPTURE: 25.5 INCHES HIGH, 20 X 20

SKU: LU832838940962 | Categories: Decorative Objects / Tabletop, Sculptures | Tags: Jean-Claude Hug