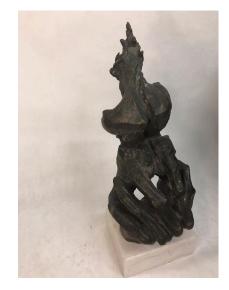

### MOUNTED FIGURAL BRONZE SCULPTURE BY ELIAS LIFSHITZ

This is an outstanding early bronze figural sculpture reminiscent of Henry Moore, executed by a lifelong sculptor Elias Lifshitz. "I am King of Creation"

Base only: 7 x 8.5, 3.5 inches tall

SKU: LU832814959161 | Categories: <u>Decorative Objects / Tabletop</u>, <u>Sculptures</u> | Tags: <u>Brutalist</u>, <u>Elias</u> <u>Lifshitz</u>

### **ADDITIONAL INFORMATION**

| Place of Origin          | United States                                                                                                    |
|--------------------------|------------------------------------------------------------------------------------------------------------------|
| Date of Manufacture      | 1960's                                                                                                           |
| Period                   | 1960 - 1969                                                                                                      |
| Materials and Techniques | Bronze, Marble                                                                                                   |
| Condition                | Good – Wear consistent with age and use. some oxidization or patina to bronze here and there, see detail images. |
| Wear                     | Wear consistent with age and use.                                                                                |
| Dimensions               | Height: 24 in<br>Width: 10 in<br>Depth: 9 in                                                                     |