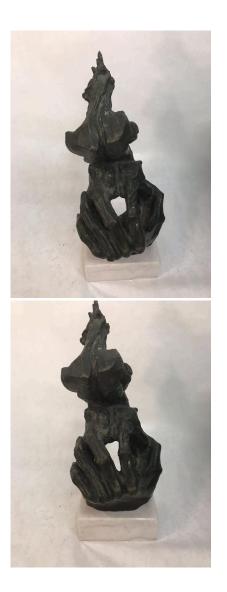

### MOUNTED FIGURAL BRONZE SCULPTURE BY ELIAS LIFSHITZ

This is an outstanding early bronze figural sculpture reminiscent of Henry Moore, executed by a lifelong sculptor Elias Lifshitz. "I am King of Creation"

Base only: 7 x 8.5, 3.5 inches tall

SKU: LU832814959161 | Categories: <u>Decorative Objects / Tabletop</u>, <u>Sculptures</u> | Tags: <u>Brutalist</u>, <u>Elias</u> <u>Lifshitz</u>

### **ADDITIONAL INFORMATION**

| Place of Origin          | United States                                                                                                    |
|--------------------------|------------------------------------------------------------------------------------------------------------------|
| Date of Manufacture      | 1960's                                                                                                           |
| Period                   | 1960 - 1969                                                                                                      |
| Materials and Techniques | Bronze, Marble                                                                                                   |
| Condition                | Good – Wear consistent with age and use. some oxidization or patina to bronze here and there, see detail images. |
| Wear                     | Wear consistent with age and use.                                                                                |
| Dimensions               | Height: 24 in<br>Width: 10 in<br>Depth: 9 in                                                                     |