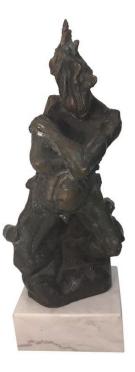

### MOUNTED FIGURAL BRONZE SCULPTURE BY ELIAS LIFSHITZ

This is an outstanding early bronze figural sculpture reminiscent of Henry Moore, executed by a lifelong sculptor Elias Lifshitz. "I am King of Creation"

Base only: 7 x 8.5, 3.5 inches tall

SKU: LU832814959161 | Categories: <u>Decorative Objects / Tabletop</u>, <u>Sculptures</u> | Tags: <u>Brutalist</u>, <u>Elias</u> <u>Lifshitz</u>

### **ADDITIONAL INFORMATION**

| Place of Origin          | United States                                                                                                    |
|--------------------------|------------------------------------------------------------------------------------------------------------------|
| Date of Manufacture      | 1960's                                                                                                           |
| Period                   | 1960 - 1969                                                                                                      |
| Materials and Techniques | Bronze, Marble                                                                                                   |
| Condition                | Good – Wear consistent with age and use. some oxidization or patina to bronze here and there, see detail images. |
| Wear                     | Wear consistent with age and use.                                                                                |
| Dimensions               | Height: 24 in<br>Width: 10 in<br>Depth: 9 in                                                                     |