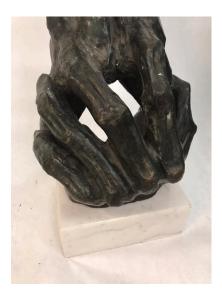

### **ADDITIONAL INFORMATION**

| Place of Origin          | United States                                                                                                    |
|--------------------------|------------------------------------------------------------------------------------------------------------------|
| Date of Manufacture      | 1960's                                                                                                           |
| Period                   | 1960 - 1969                                                                                                      |
| Materials and Techniques | Bronze, Marble                                                                                                   |
| Condition                | Good – Wear consistent with age and use. some oxidization or patina to bronze here and there, see detail images. |
| Wear                     | Wear consistent with age and use.                                                                                |
| Dimensions               | Height: 24 in<br>Width: 10 in<br>Depth: 9 in                                                                     |