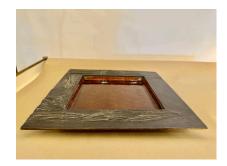

### **MODERNIST LARGE SQUARE BOWL SCULPTURE, SIGNED DEL CAMPO - ITALY**

Raised sculptural texture adorns this brutal style bronze square bowl with an interior enamel finish. Excellent patina and very heavy - SIGNED to verso.

#### **ADDITIONAL INFORMATION**

Place of Origin Italy

**Date of Manufacture** 1960's

**Period** 1960 – 1969

Materials and Techniques Bronze, Enamel

**Condition** Good – Wear consistent with age and use. no damages or

issues whatsoever.

**Wear** Wear consistent with age and use.

Height: 1.25 in

**Dimensions** Width: 13 in

Depth: 13 in