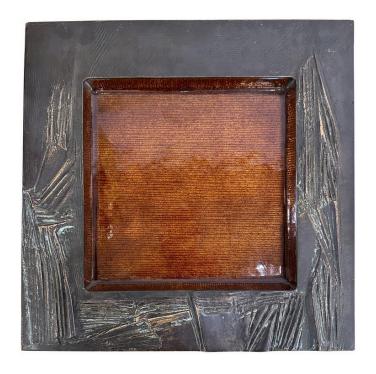

### **MODERNIST LARGE SQUARE BOWL SCULPTURE, SIGNED DEL CAMPO - ITALY**

Raised sculptural texture adorns this brutal style bronze square bowl with an interior enamel finish. Excellent patina and very heavy - SIGNED to verso.

#### **ADDITIONAL INFORMATION**

Place of Origin Italy

**Date of Manufacture** 1960's

**Period** 1960 – 1969

Materials and Techniques Bronze, Enamel

**Condition** Good – Wear consistent with age and use. no damages or

issues whatsoever.

**Wear** Wear consistent with age and use.

Height: 1.25 in

**Dimensions** Width: 13 in

Depth: 13 in