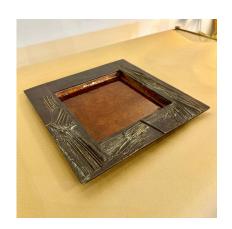

### **MODERNIST LARGE SQUARE BOWL SCULPTURE, SIGNED DEL CAMPO - ITALY**

Raised sculptural texture adorns this brutal style bronze square bowl with an interior enamel finish. Excellent patina and very heavy - SIGNED to verso.

#### **ADDITIONAL INFORMATION**

Place of Origin Italy

**Date of Manufacture** 1960's

**Period** 1960 – 1969

Materials and Techniques Bronze, Enamel

**Condition** Good – Wear consistent with age and use. no damages or

issues whatsoever.

**Wear** Wear consistent with age and use.

Height: 1.25 in

**Dimensions** Width: 13 in

Depth: 13 in