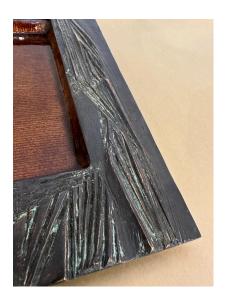

### **MODERNIST LARGE SQUARE BOWL SCULPTURE, SIGNED DEL CAMPO - ITALY**

Raised sculptural texture adorns this brutal style bronze square bowl with an interior enamel finish. Excellent patina and very heavy - SIGNED to verso.

#### **ADDITIONAL INFORMATION**

Place of Origin Italy

**Date of Manufacture** 1960's

**Period** 1960 – 1969

Materials and Techniques Bronze, Enamel

**Condition** Good – Wear consistent with age and use. no damages or

issues whatsoever.

**Wear** Wear consistent with age and use.

Height: 1.25 in

**Dimensions** Width: 13 in

Depth: 13 in