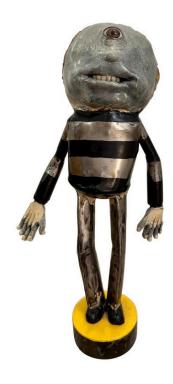

#### **LUCIDO COSTELLO ORIGINAL HAND MADE IRON SCULPTURE**

This lovely hand made iron sculpture is part of a set (male and female) - completely original by Lucido Costello, a well renowned heavy iron sculpture artist in Barcelona, Spain. Comprised of heavy metal they are whimsical and can be displayed beautifully as a pair or alone (sold individually). These are one-of-a-kind!

### **ADDITIONAL INFORMATION**

Place of Origin Spain

**Date of Manufacture** 2019

Condition

**Period** 2010 -

Materials and Techniques Metal, Hand-Painted

This lovely hand made iron sculpture is part of a set (male and

female) – completely original by Lucido Costello, a well renowned heavy iron sculpture artist in Barcelona, Spain. Comprised of heavy metal they are whimsical and can be displayed beautifully as a pair or alone (sold individually).

These are one-of-a-kind!

**Wear** Wear consistent with age and use.

305.851.1347 | info@GustavoOlivieri.com

# GUSTAVO OLIVIERI

**Dimensions** 

Height: 15 in Width: 8 in Depth: 4.5 in