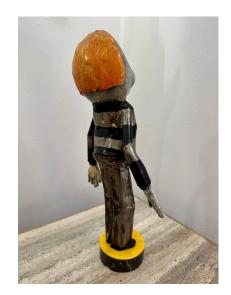

#### **LUCIDO COSTELLO ORIGINAL HAND MADE IRON SCULPTURE**

This lovely hand made iron sculpture is part of a set (male and female) - completely original by Lucido Costello, a well renowned heavy iron sculpture artist in Barcelona, Spain. Comprised of heavy metal they are whimsical and can be displayed beautifully as a pair or alone (sold individually). These are one-of-a-kind!

female) – completely original by Lucido Costello, a well renowned heavy iron sculpture artist in Barcelona, Spain. Comprised of heavy metal they are whimsical and can be displayed beautifully as a pair or alone (sold individually).