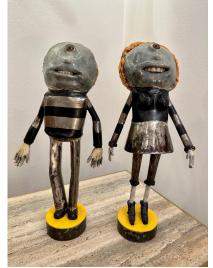

#### **LUCIDO COSTELLO ORIGINAL HAND MADE IRON SCULPTURE**

This lovely hand made iron sculpture is part of a set (male and female) - completely original by Lucido Costello, a well renowned heavy iron sculpture artist in Barcelona, Spain. Comprised of heavy metal they are whimsical and can be displayed beautifully as a pair or alone (sold individually). These are one-of-a-kind!

female) – completely original by Lucido Costello, a well renowned heavy iron sculpture artist in Barcelona, Spain. Comprised of heavy metal they are whimsical and can be displayed beautifully as a pair or alone (sold individually).