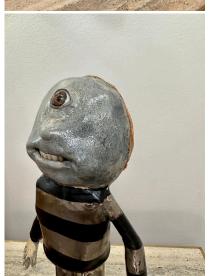

#### **LUCIDO COSTELLO ORIGINAL HAND MADE IRON SCULPTURE**

This lovely hand made iron sculpture is part of a set (male and female) - completely original by Lucido Costello, a well renowned heavy iron sculpture artist in Barcelona, Spain. Comprised of heavy metal they are whimsical and can be displayed beautifully as a pair or alone (sold individually). These are one-of-a-kind!

### **ADDITIONAL INFORMATION**

Place of Origin Spain

**Date of Manufacture** 2019

Condition

**Period** 2010 -

Materials and Techniques Metal, Hand-Painted

This lovely hand made iron sculpture is part of a set (male and

female) – completely original by Lucido Costello, a well renowned heavy iron sculpture artist in Barcelona, Spain. Comprised of heavy metal they are whimsical and can be displayed beautifully as a pair or alone (sold individually).

These are one-of-a-kind!

**Wear** Wear consistent with age and use.

305.851.1347 | info@GustavoOlivieri.com