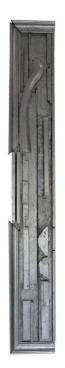

#### **INCREDIBLE WALL ART SCULPTURE IN SILVER LEAF, MANNER OF L. NEVELSON II**

Silver leaf over wood totem wall sculpture in the style of Louise Nevelson. This is one of two. (Other is Gold leaf). Louise Nevelson (September 23, 1899–April 17, 1988) was an American sculptor known for her monumental, monochromatic, wooden wall pieces and outdoor sculptures.

### **ADDITIONAL INFORMATION**

| Style                    | Style of Louise Nevelson (sculptor)               |
|--------------------------|---------------------------------------------------|
| Place of Origin          | USA                                               |
| Date of Manufacture      | 1980's                                            |
| Period                   | 20th Century                                      |
| Materials and Techniques | Silver Leaf, Wood                                 |
| Condition                | Good - Wear consistent with age and use.          |
| Dimensions               | Height: 87 in<br>Width: 12.5 in<br>Depth: 3.75 in |