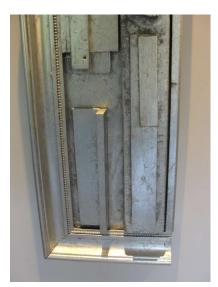

#### **INCREDIBLE WALL ART SCULPTURE IN SILVER LEAF, MANNER OF L. NEVELSON II**

Silver leaf over wood totem wall sculpture in the style of Louise Nevelson. This is one of two. (Other is Gold leaf). Louise Nevelson (September 23, 1899–April 17, 1988) was an American sculptor known for her monumental, monochromatic, wooden wall pieces and outdoor sculptures.

### **ADDITIONAL INFORMATION**

| Style                    | Style of Louise Nevelson (sculptor)               |
|--------------------------|---------------------------------------------------|
| Place of Origin          | USA                                               |
| Date of Manufacture      | 1980's                                            |
| Period                   | 20th Century                                      |
| Materials and Techniques | Silver Leaf, Wood                                 |
| Condition                | Good - Wear consistent with age and use.          |
| Dimensions               | Height: 87 in<br>Width: 12.5 in<br>Depth: 3.75 in |