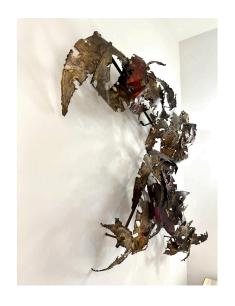

## IMPORTANT OVERSIZED SILAS SEANDEL TORCH-CUT IRON WALL SCULPTURE

Torch cut brass in lovely organic coloring - this freeform sculpture has deep patination and 3-D proportions by Silas Seandel.

**SKU:** LU832835200852 | **Categories:** <u>Sculptures</u>, <u>Wall Decor</u> | **Tags:** <u>Silas Seandel</u>

## **ADDITIONAL INFORMATION**

Place of Origin United States

**Date of Manufacture** 1970's

**Period** 1970 – 1979

Materials and Techniques Iron

**Condition**Good – Wear consistent with age and use. Wonderful vintage

condition - NO issues.

**Wear** Wear consistent with age and use.

Height: 39 in

**Dimensions** Width: 43 in

Depth: 6.5 in