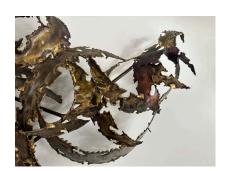

## IMPORTANT OVERSIZED SILAS SEANDEL TORCH-CUT IRON WALL SCULPTURE

Torch cut brass in lovely organic coloring - this freeform sculpture has deep patination and 3-D proportions by Silas Seandel.

**SKU:** LU832835200852 | **Categories:** <u>Sculptures</u>, <u>Wall Decor</u> | **Tags:** <u>Silas Seandel</u>

## **ADDITIONAL INFORMATION**

Place of Origin United States

**Date of Manufacture** 1970's

**Period** 1970 – 1979

Materials and Techniques Iron

**Condition**Good – Wear consistent with age and use. Wonderful vintage

condition - NO issues.

**Wear** Wear consistent with age and use.

Height: 39 in

**Dimensions** Width: 43 in

Depth: 6.5 in