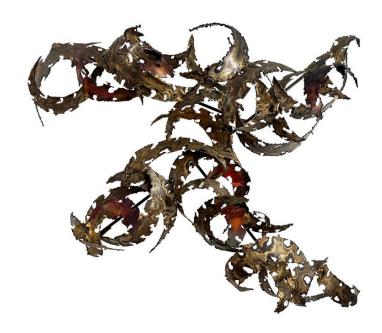

## IMPORTANT OVERSIZED SILAS SEANDEL TORCH-CUT IRON WALL SCULPTURE

Torch cut brass in lovely organic coloring - this freeform sculpture has deep patination and 3-D proportions by Silas Seandel.

**SKU:** LU832835200852 | **Categories:** <u>Sculptures</u>, <u>Wall Decor</u> | **Tags:** <u>Silas Seandel</u>

## **ADDITIONAL INFORMATION**

Place of Origin United States

**Date of Manufacture** 1970's

**Period** 1970 – 1979

Materials and Techniques Iron

**Condition**Good – Wear consistent with age and use. Wonderful vintage

condition - NO issues.

**Wear** Wear consistent with age and use.

Height: 39 in

**Dimensions** Width: 43 in

Depth: 6.5 in