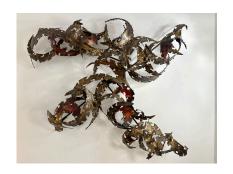

## IMPORTANT OVERSIZED SILAS SEANDEL TORCH-CUT IRON WALL SCULPTURE

Torch cut brass in lovely organic coloring - this freeform sculpture has deep patination and 3-D proportions by Silas Seandel.

**SKU:** LU832835200852 | **Categories:** <u>Sculptures</u>, <u>Wall Decor</u> | **Tags:** <u>Silas Seandel</u>

## **ADDITIONAL INFORMATION**

Place of Origin United States

**Date of Manufacture** 1970's

**Period** 1970 – 1979

Materials and Techniques Iron

**Condition**Good – Wear consistent with age and use. Wonderful vintage

condition - NO issues.

**Wear** Wear consistent with age and use.

Height: 39 in

**Dimensions** Width: 43 in

Depth: 6.5 in