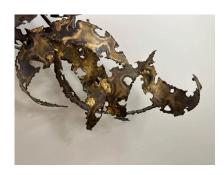

## IMPORTANT OVERSIZED SILAS SEANDEL TORCH-CUT IRON WALL SCULPTURE

Torch cut brass in lovely organic coloring - this freeform sculpture has deep patination and 3-D proportions by Silas Seandel.

**SKU:** LU832835200852 | **Categories:** <u>Sculptures</u>, <u>Wall Decor</u> | **Tags:** <u>Silas Seandel</u>