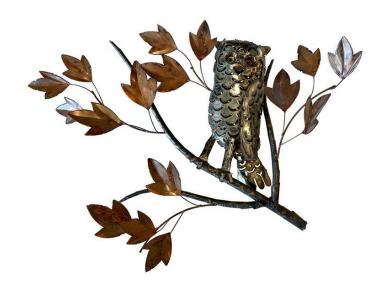

## **CURTIS JERE STYLE MIXED-METAL OWL WALL ART/ SCULPTURE**

Made of multiple mixed metals (brass, steel and copper) - this whimsical owl on a branch wall sculpture.

SKU: LU832831757622 | Categories: Sculptures, Wall Decor | Tags: Curtis Jere

## **ADDITIONAL INFORMATION**

**Style** Style of Louise Nevelson (sculptor)

Place of Origin United States

**Date of Manufacture** 1970's

**Period** 1970 – 1979

Materials and Techniques Copper, Metal

**Condition** Good – Wear consistent with age and use. Normal wear but

overall VERY clean and ready to hang condition.

Height: 29 in

**Dimensions** Width: 33 in

Depth: 6 in