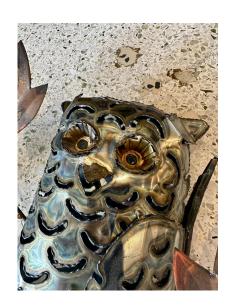

## **CURTIS JERE STYLE MIXED-METAL OWL WALL ART/ SCULPTURE**

Made of multiple mixed metals (brass, steel and copper) - this whimsical owl on a branch wall sculpture.

SKU: LU832831757622 | Categories: Sculptures, Wall Decor | Tags: Curtis Jere

## **ADDITIONAL INFORMATION**

**Style** Style of Louise Nevelson (sculptor)

Place of Origin United States

**Date of Manufacture** 1970's

**Period** 1970 – 1979

Materials and Techniques Copper, Metal

**Condition** Good – Wear consistent with age and use. Normal wear but

overall VERY clean and ready to hang condition.

Height: 29 in

**Dimensions** Width: 33 in

Depth: 6 in