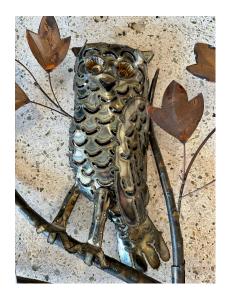

## **CURTIS JERE STYLE MIXED-METAL OWL WALL ART/ SCULPTURE**

Made of multiple mixed metals (brass, steel and copper) - this whimsical owl on a branch wall sculpture.

SKU: LU832831757622 | Categories: Sculptures, Wall Decor | Tags: Curtis Jere

## **ADDITIONAL INFORMATION**

**Style** Style of Louise Nevelson (sculptor)

Place of Origin United States

**Date of Manufacture** 1970's

**Period** 1970 – 1979

Materials and Techniques Copper, Metal

**Condition** Good – Wear consistent with age and use. Normal wear but

overall VERY clean and ready to hang condition.

Height: 29 in

**Dimensions** Width: 33 in

Depth: 6 in