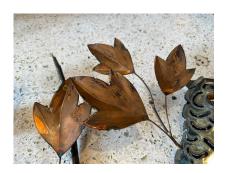

## **CURTIS JERE STYLE MIXED-METAL OWL WALL ART/ SCULPTURE**

Made of multiple mixed metals (brass, steel and copper) - this whimsical owl on a branch wall sculpture.

SKU: LU832831757622 | Categories: Sculptures, Wall Decor | Tags: Curtis Jere

## **ADDITIONAL INFORMATION**

**Style** Style of Louise Nevelson (sculptor)

Place of Origin United States

**Date of Manufacture** 1970's

**Period** 1970 – 1979

Materials and Techniques Copper, Metal

**Condition** Good – Wear consistent with age and use. Normal wear but

overall VERY clean and ready to hang condition.

Height: 29 in

**Dimensions** Width: 33 in

Depth: 6 in