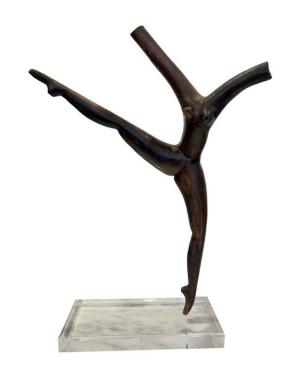

### CARVED EBONY ROOT WOOD FIGURAL DANCER MOUNTED SCULPTURE

Alexandre Noll style abstract female nude figural sculpture mounted on Lucite square base. Although this piece is not signed or dated, it is very much of the style and simplicity of Noll.

Great art element for any space.

SKU: LU832842117552 | Categories: Decorative Objects / Tabletop, Sculptures | Tags: Alexandre Noll Style

**GALLERY IMAGES** 

### **ADDITIONAL INFORMATION**

Place of Origin France

**Date of Manufacture** 1980's

**Period** 1980 – 1989

Materials and Techniques Ebony, Acrylic

**Condition** Excellent - Wear consistent with age and use.

**Wear** Wear consistent with age and use.

Height: 26.5 in

**Dimensions** Width: 14 in

Depth: 6 in