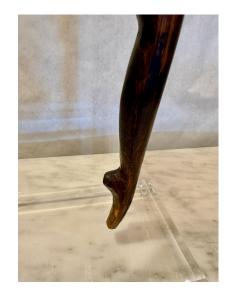

### CARVED EBONY ROOT WOOD FIGURAL DANCER MOUNTED SCULPTURE

Alexandre Noll style abstract female nude figural sculpture mounted on Lucite square base. Although this piece is not signed or dated, it is very much of the style and simplicity of Noll.