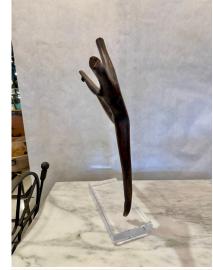

### CARVED EBONY ROOT WOOD FIGURAL DANCER MOUNTED SCULPTURE

Alexandre Noll style abstract female nude figural sculpture mounted on Lucite square base. Although this piece is not signed or dated, it is very much of the style and simplicity of Noll.

Great art element for any space.

SKU: LU832842117552 | Categories: Decorative Objects / Tabletop, Sculptures | Tags: Alexandre Noll Style

**GALLERY IMAGES** 