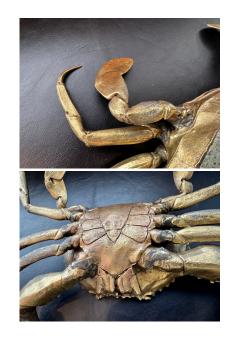

## **BRONZE & STONE DUNGENESS CRAB TABLE SCULPTURE 2400**

This fully to scale bronze sculpture of a Dungeness Crab with an embedded carved stone on top.

**SKU:** LU832831757932 | **Categories:** <u>Sculptures</u> | **Tags:** <u>Bronze</u>

**Condition** in tact, bronze shows patina from years of displaying this

beauty.

**Wear** Consistent with age and use.

Height: 2 in

**Dimensions** Width: 11.5 in

Depth: 11.5 in