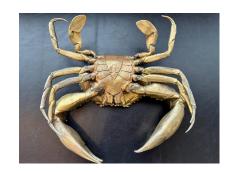

## **BRONZE & STONE DUNGENESS CRAB TABLE SCULPTURE 2400**

This fully to scale bronze sculpture of a Dungeness Crab with an embedded carved stone on top.

**SKU:** LU832831757932 | **Categories:** <u>Sculptures</u> | **Tags:** <u>Bronze</u>

**Condition** in tact, bronze shows patina from years of displaying this

beauty.

**Wear** Consistent with age and use.

Height: 2 in

**Dimensions** Width: 11.5 in

Depth: 11.5 in