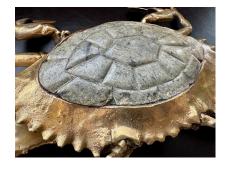

## **BRONZE & STONE DUNGENESS CRAB TABLE SCULPTURE 2400**

This fully to scale bronze sculpture of a Dungeness Crab with an embedded carved stone on top.

**SKU:** LU832831757932 | **Categories:** <u>Sculptures</u> | **Tags:** <u>Bronze</u>

**Condition** in tact, bronze shows patina from years of displaying this

beauty.

**Wear** Consistent with age and use.

Height: 2 in

**Dimensions** Width: 11.5 in

Depth: 11.5 in