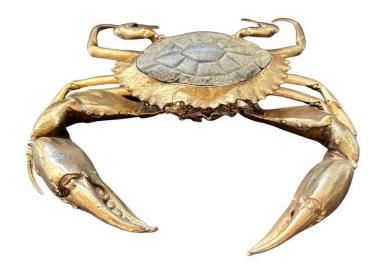

## **BRONZE & STONE DUNGENESS CRAB TABLE SCULPTURE 2400**

This fully to scale bronze sculpture of a Dungeness Crab with an embedded carved stone on top.

**SKU:** LU832831757932 | **Categories:** <u>Sculptures</u> | **Tags:** <u>Bronze</u>

**Condition** in tact, bronze shows patina from years of displaying this

beauty.

**Wear** Consistent with age and use.

Height: 2 in

**Dimensions** Width: 11.5 in

Depth: 11.5 in